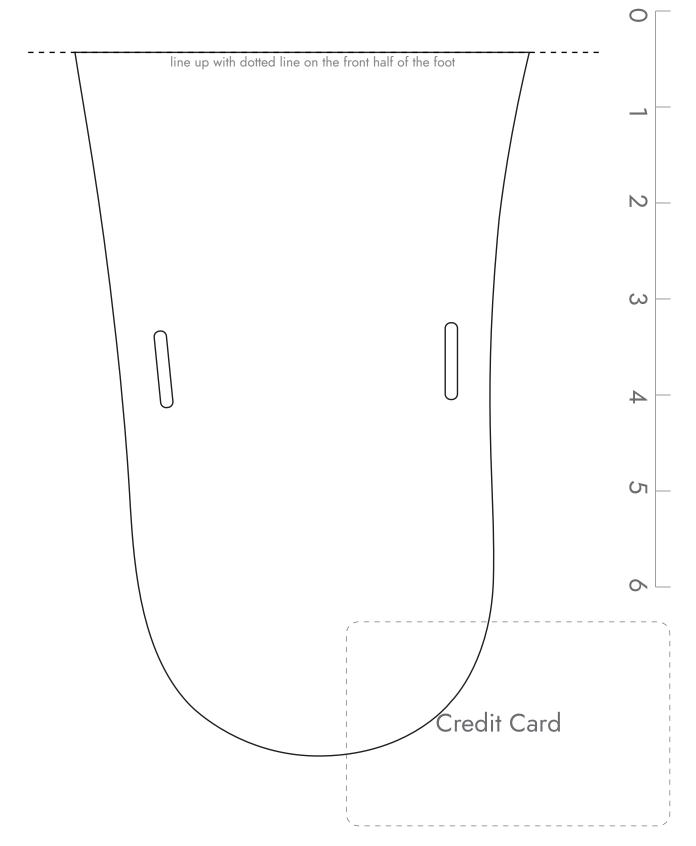

#### Finding Your Fit

With minimalist sandals, you want a close fit that matched your foot shape. We recommend printing a few sizes and shapes to determine which is best for you.

Place the paper on a hard surface and stand, centering your foot within the lines of the shape.

The fit should be close. Recommended about 1/8" in front of your toes and behind your heel Some people may prefer slightly more, some slightly less.

Huarache syle only: verify the toe plug is centered between your first and second toes, and is almost up against the skin between the toes.

### Scaling

This is IMPORTANT to get correct! Be sure your printer settings are at 100% (not fitting/shrinking to paper) We've included both a ruler and a credit card outline to help you verify that your print out is correctly scaled. N

ω

4

C

O

Credit Card

line up with dotted line on the back half of the foot