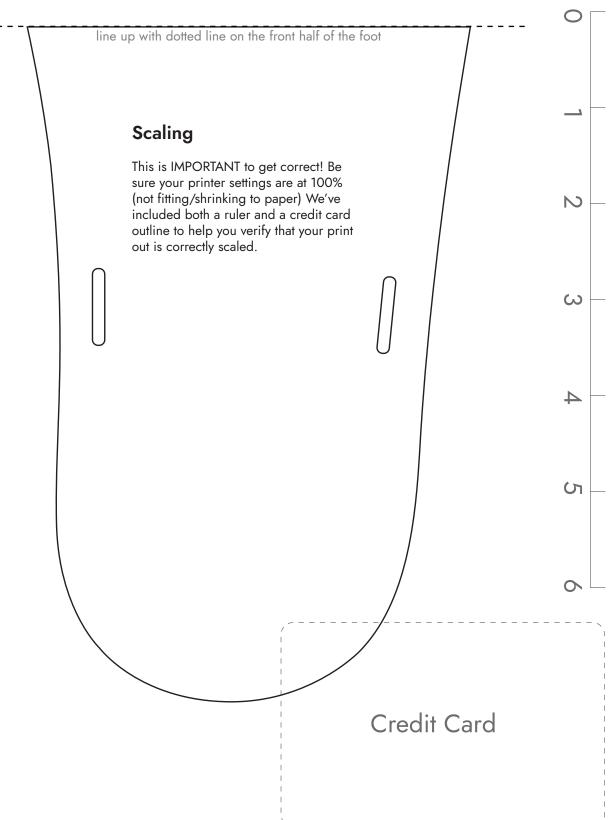

### Scaling

This is IMPORTANT to get correct! Be sure your printer settings are at 100% (not fitting/shrinking to paper) We've included both a ruler and a credit card outline to help you verify that your print out is correctly scaled. N