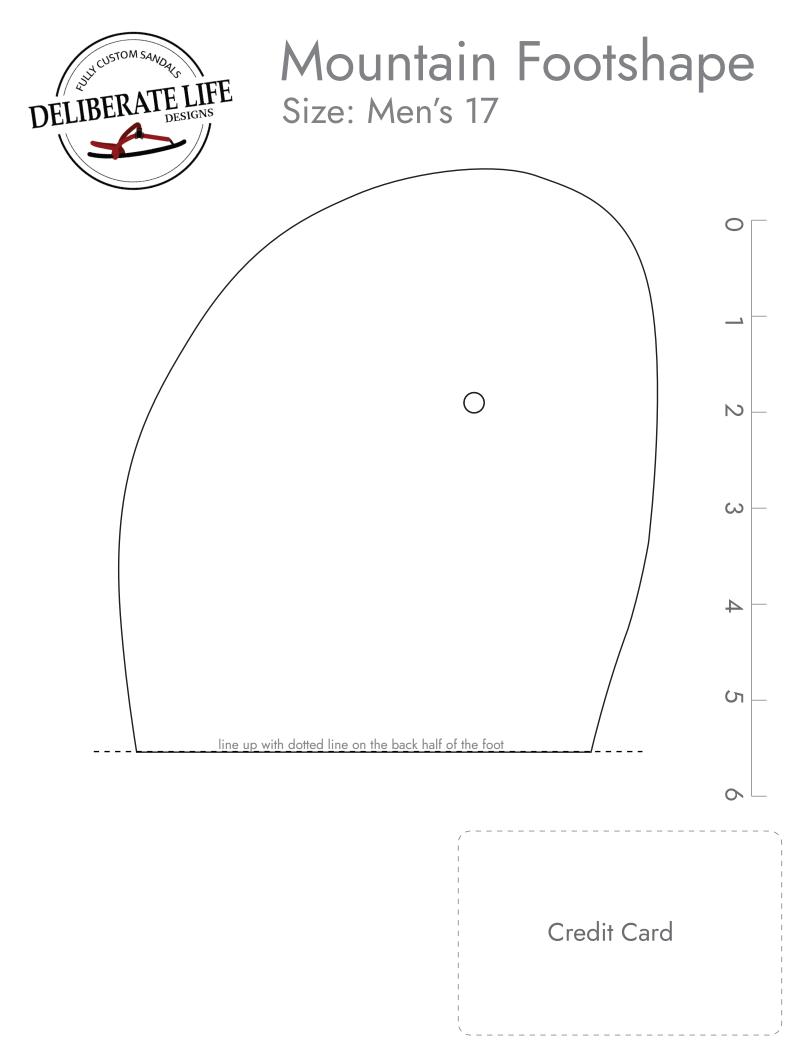

### Mountain Footshape Size: Men's 17

#### Finding Your Fit

With minimalist sandals, you want a close fit that matched your foot shape. We recommend printing a few sizes and shapes to determine which is best for you.

Place the paper on a hard surface and stand, centering your foot within the lines of the shape.

The fit should be close. Recommended about 1/8" in front of your toes and behind your heel Some people may prefer slightly more, some slightly less.

Huarache syle only: verify the toe plug is centered between your first and second toes, and is almost up against the skin between the toes.

ω

4

C

O

Credit Card

line up with dotted line on the back half of the foot