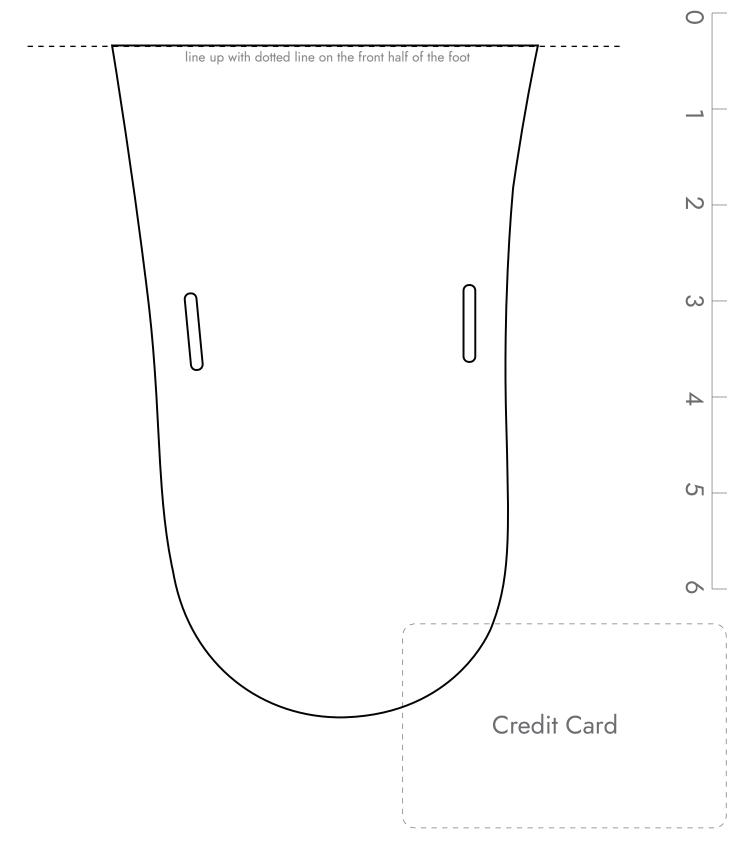

Duo style only: We will widen the forefoot on the Duo sandals slightly to accommodate the strap thickness.

This is IMPORTANT to get correct! Be sure your printer settings are at 100% (not fitting/shrinking to paper) We've included both a ruler and a credit card outline to help you verify that your print out is correctly scaled. N

ယ

4

S

line up with dotted line on the back half of the foot