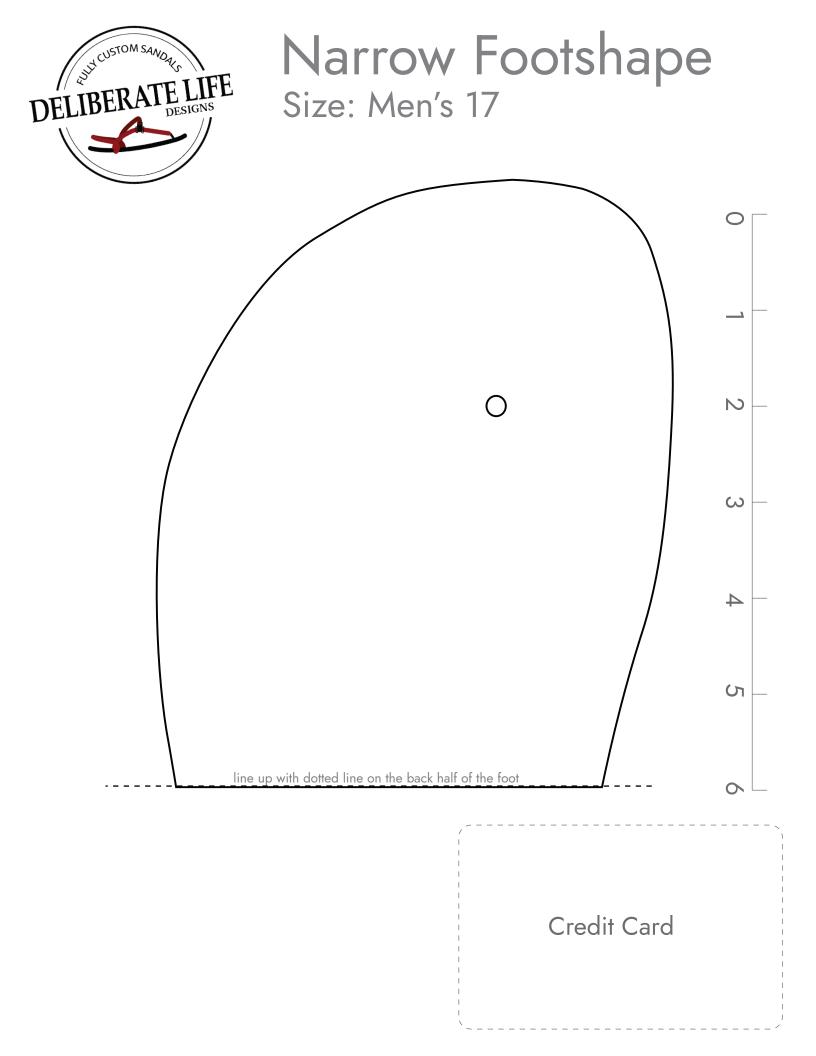

### Narrow Footshape Size: Men's 17

### **Finding Your Fit**

With minimalist sandals, you want a close fit that matched your foct shape. We recommend printing a few sizes and shapes to determine which is best for you.

Place the paper on a hard surface and stand, centering your foot within the lines of the shape.

The fit should be close. Recommended about 1/8" in front of your toes and behind your heel. Some people may prefer slightly more, some slightly less.

Huarache syle only: verify the toe plug is centered between your first and second toes, and is almost up against the skin between the toes.

Duo style only: We will widen the forefoot on the Duo sandals slightly to accommodate the strap thickness.

This is IMPORTANT to get correct! Be sure your printer settings are at 100% (not fitting/shrinking to paper) We've included both a ruler and a credit card outline to help you verify that your print out is correctly scaled. N

ယ

4

S

line up with dotted line on the back half of the foot