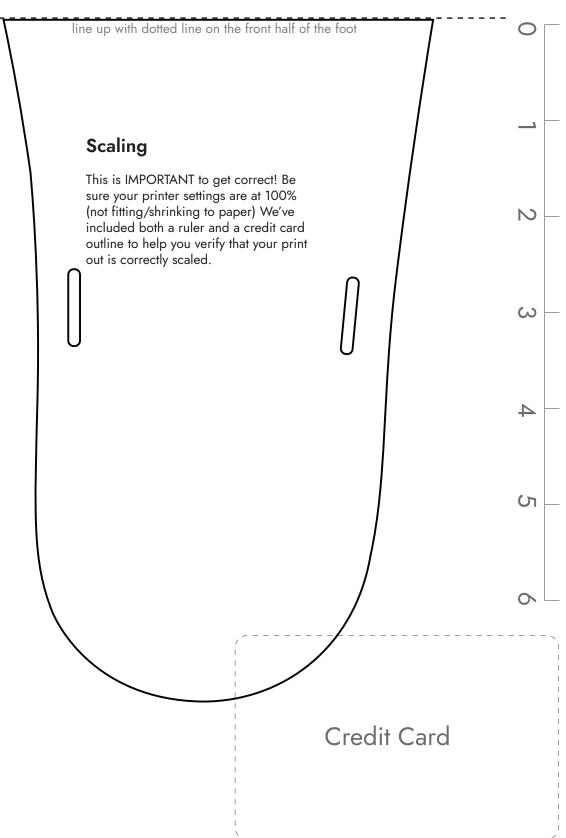

Duo style only: We will widen the forefoot on the Duo sandals slightly to accommodate the strap thickness.

This is IMPORTANT to get correct! Be sure your printer settings are at 100% (not fitting/shrinking to paper) We've included both a ruler and a credit card outline to help you verify that your print out is correctly scaled. N

ယ

4

S

line up with dotted line on the back half of the foot