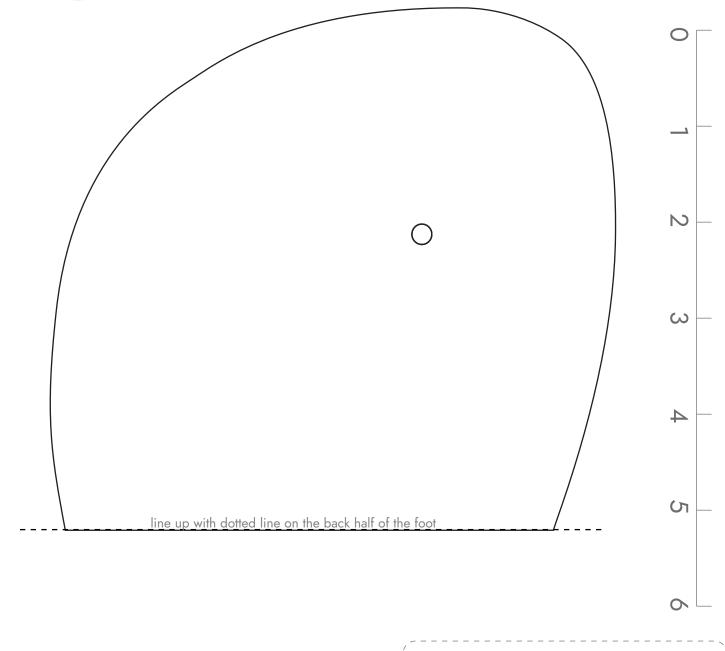

### Finding Your Fit

With minimalist sandals, you want a close fit that matched your foot shape. We recommend printing a few sizes and shapes to determine which is best for you.

Place the paper on a hard surface and stand, centering your foot within the lines of the shape.

The fit should be close. Recommended about 1/8' in front of your toes and behind your heel. Some people may prefer slightly more, some slightly less.

Huarache syle only: verify the toe plug is centered between your first and second toes, and is almost up against the skin between the toes.

S

C

line up with dotted line on the back half of the foot