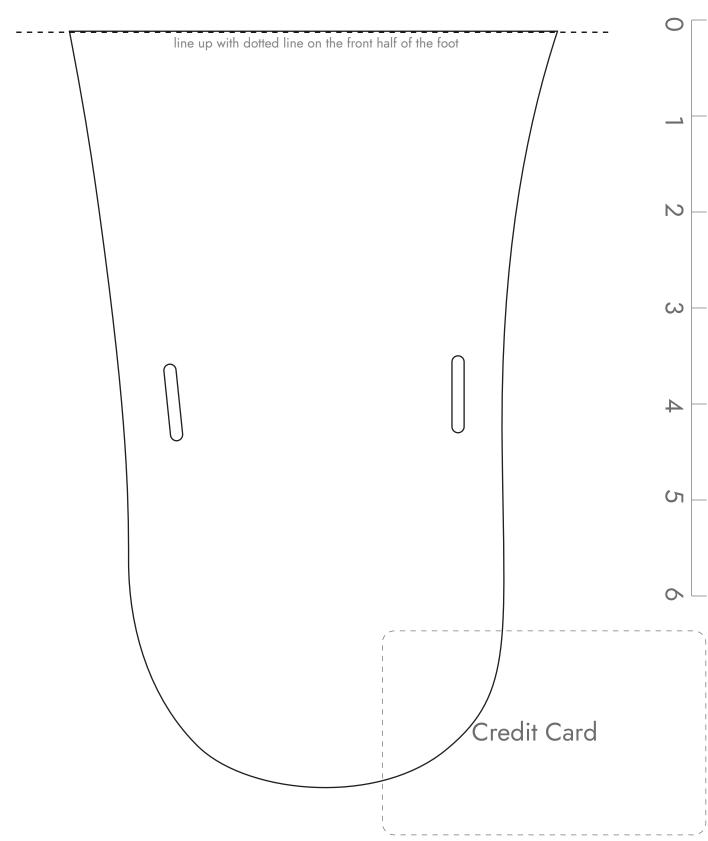

S

C

line up with dotted line on the back half of the foot

The fit should be close. Recommended about 1/8' in front of your toes and behind your heel. Some people may prefer slightly more, some slightly less.

Huarache syle only: verify the toe plug is centered between your first and second toes, and is almost up against the skin between the toes.