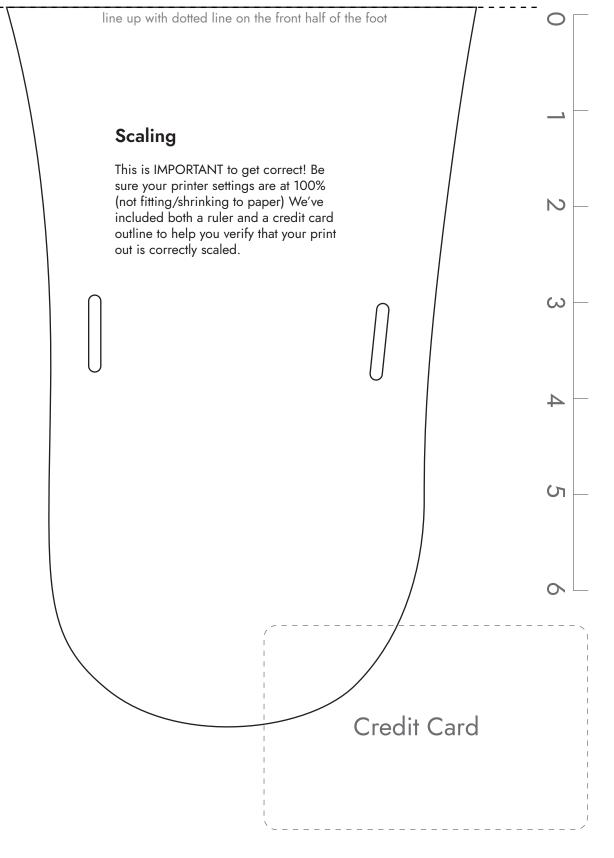

### Scaling

This is IMPORTANT to get correct! Be sure your printer settings are at 100% (not fitting/shrinking to paper) We've included both a ruler and a credit card outline to help you verify that your print out is correctly scaled.

The fit should be close. Recommended about 1/8' in front of your toes and behind your heel. Some people may prefer slightly more, some slightly less.

Huarache syle only: verify the toe plug is centered between your first and second toes, and is almost up against the skin between the toes.

Duo style only: We will widen the forefoot on the Duo sandals slightly to accommodate the strap thickness.