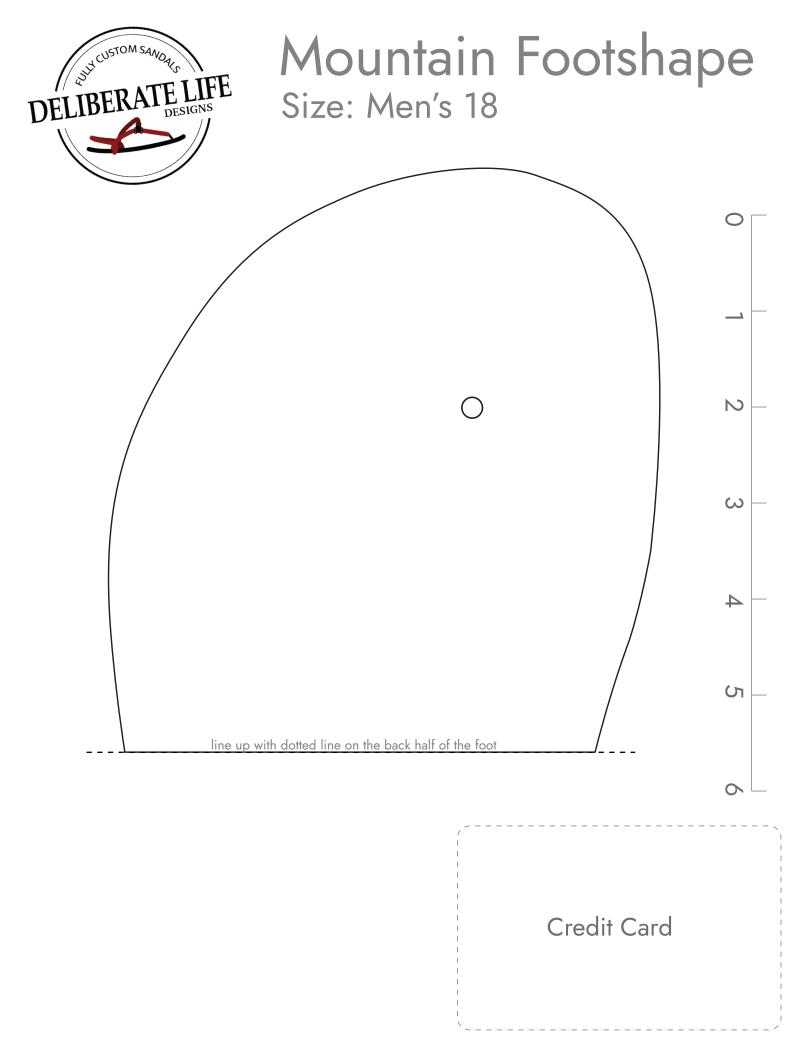

## Mountain Footshape Size: Men's 18

### **Finding Your Fit**

With minimalist sandals, you want a close fit that matched your foot shape. We recommend printing a few sizes and shapes to determine which is best for you.

Place the paper on a hard surface and stand, centering your foot within the lines of the shape.

The fit should be close. Recommended about 1/8" in front of your toes and behind your heel. Some people may prefer slightly more, some slightly less.

Huarache syle only: verify the toe plug is centered between your first and second toes, and is almost up against the skin between the toes.

### Scaling

This is IMPORTANT to get correct! Be sure your printer settings are at 100% (not fitting/shrinking to paper) We've included both a ruler and a credit card outline to help you verify that your print out is correctly scaled. N

ω

4

C

0

Credit Card

line up with dotted line on the back half of the foot