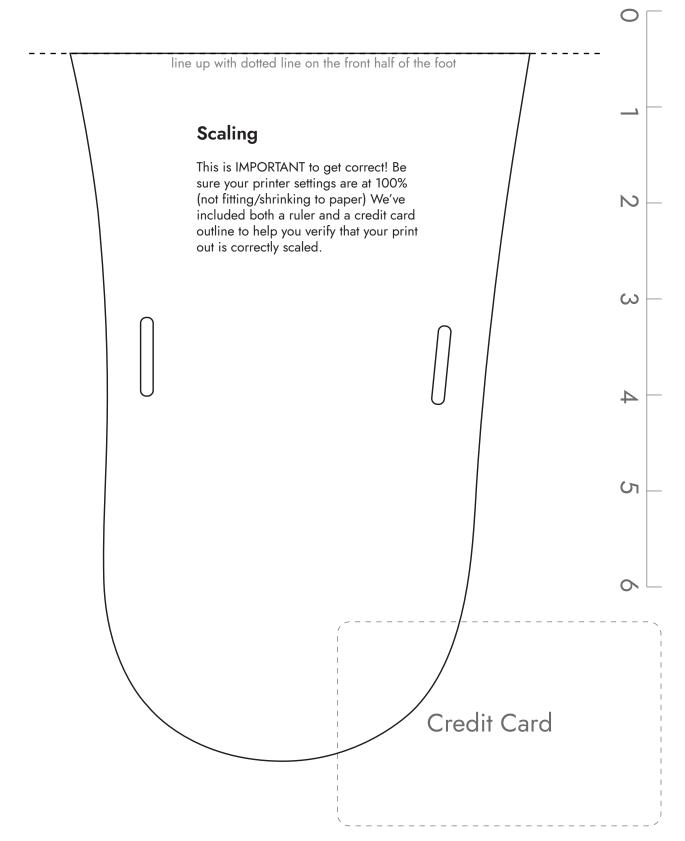

### Scaling

This is IMPORTANT to get correct! Be sure your printer settings are at 100% (not fitting/shrinking to paper) We've included both a ruler and a credit card outline to help you verify that your print out is correctly scaled. N