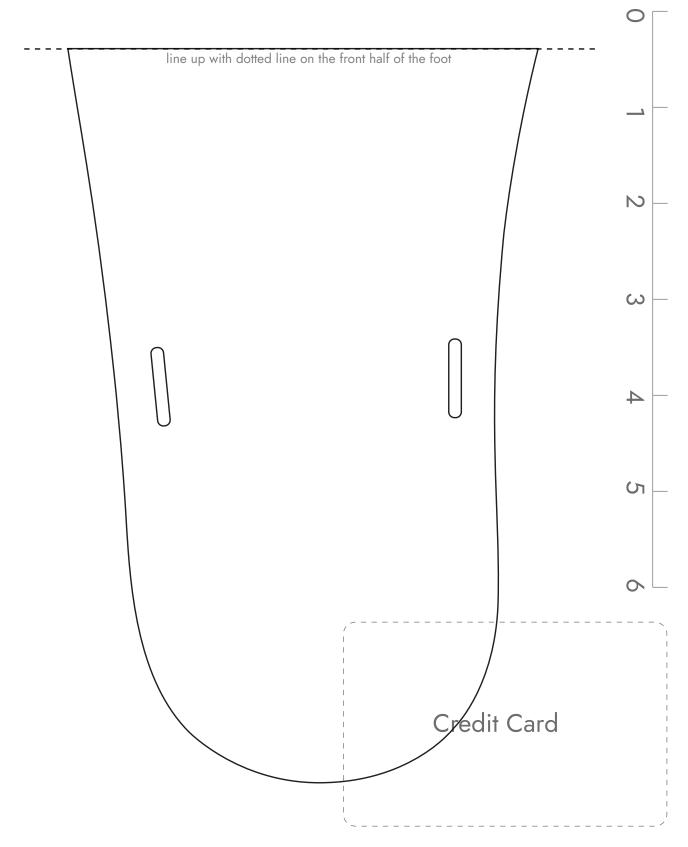

### Scaling

This is IMPORTANT to get correct! Be sure your printer settings are at 100% (not fitting/shrinking to paper) We've included both a ruler and a credit card outline to help you verify that your print out is correctly scaled. N

ω

4

C

0

Credit Card

line up with dotted line on the back half of the foot