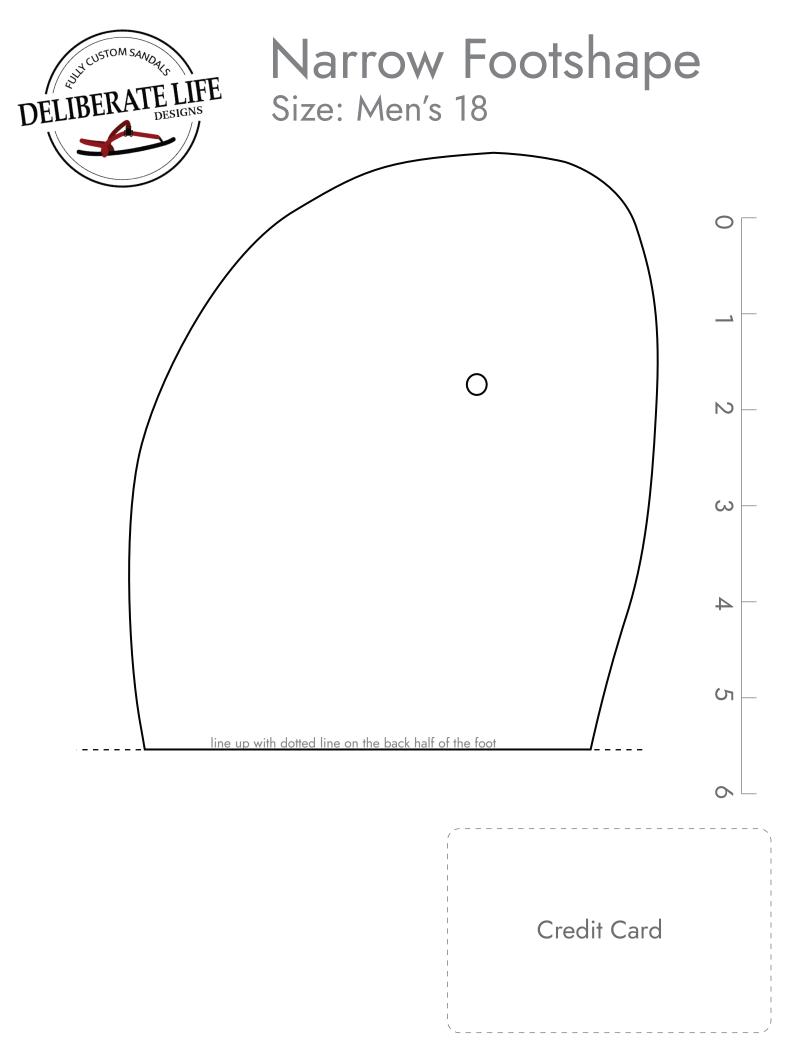

### Narrow Footshape Size: Men's 18

The fit should be close. Recommended about 1/8" in front of your toes and behind your heel. Some people may prefer slightly more, some slightly less.

Huarache syle only: verify the toe plug is centered between your first and second toes, and is almost up against the skin between the toes.

#### Scaling

This is IMPORTANT to get correct! Be sure your printer settings are at 100% (not fitting/shrinking to paper) We've included both a ruler and a credit card outline to help you verify that your print out is correctly scaled.

line up with dotted line on the back half of the foot