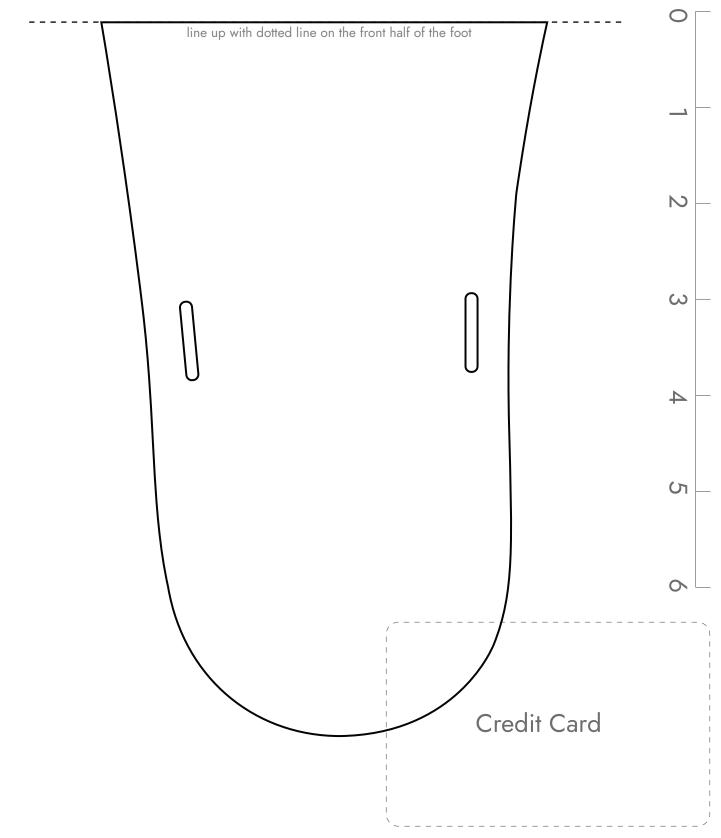

#### Scaling

This is IMPORTANT to get correct! Be sure your printer settings are at 100% (not fitting/shrinking to paper) We've included both a ruler and a credit card outline to help you verify that your print out is correctly scaled.