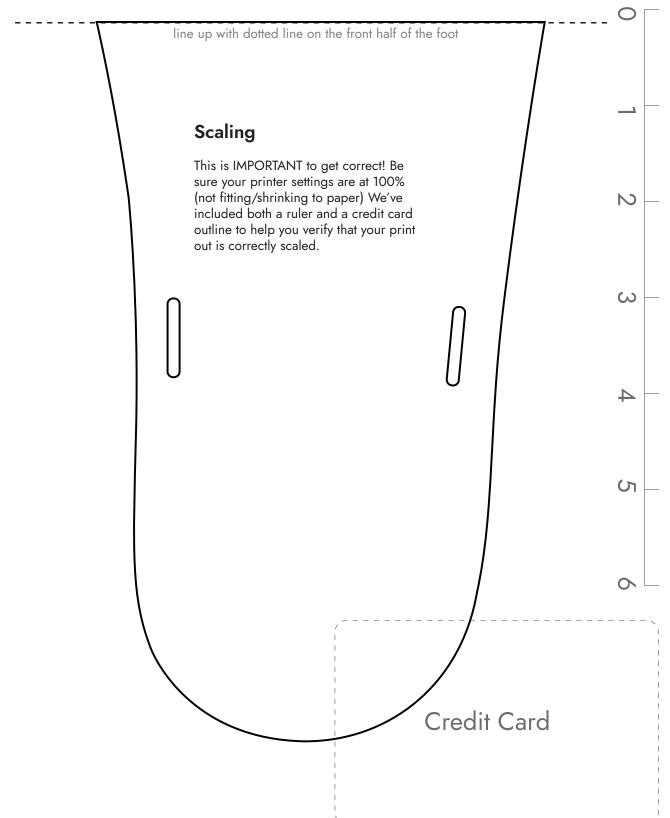

#### Scaling

This is IMPORTANT to get correct! Be sure your printer settings are at 100% (not fitting/shrinking to paper) We've included both a ruler and a credit card outline to help you verify that your print out is correctly scaled.