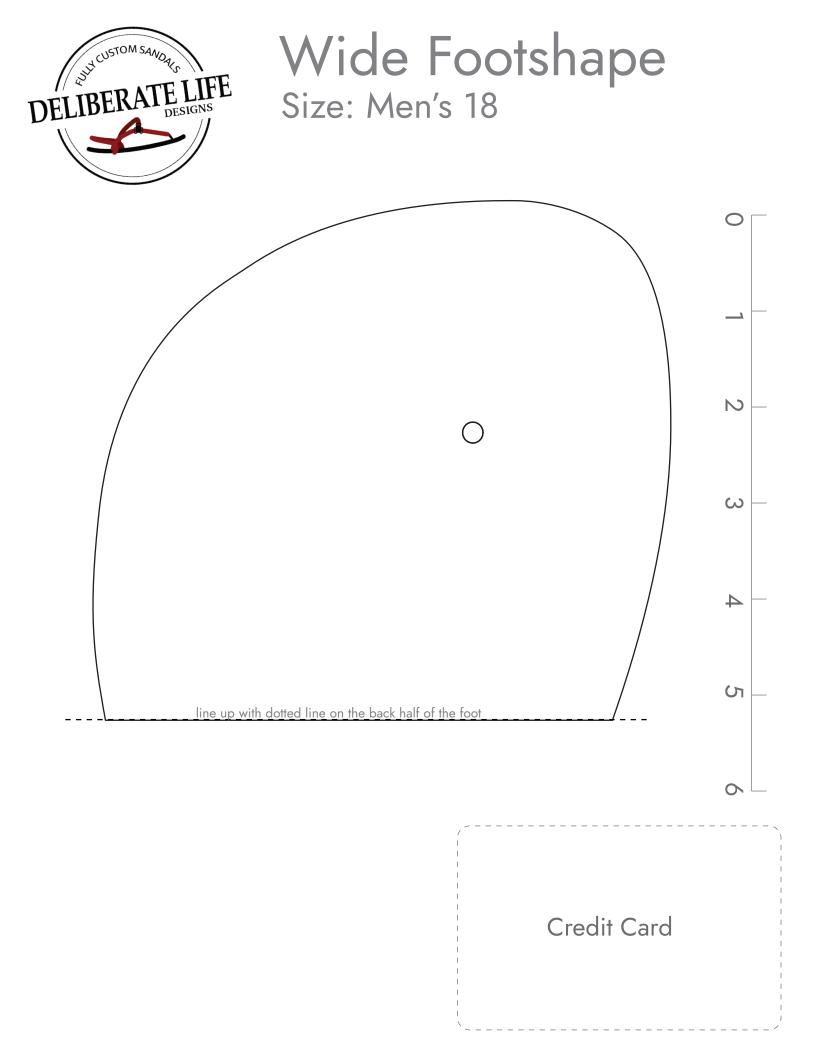

## Wide Footshape Size: Men's 18

| Finding Your Fit                                                                                                                                                                                                                                                                                                         |                                                                                                                                                                                                                                               |          |
|--------------------------------------------------------------------------------------------------------------------------------------------------------------------------------------------------------------------------------------------------------------------------------------------------------------------------|-----------------------------------------------------------------------------------------------------------------------------------------------------------------------------------------------------------------------------------------------|----------|
| With minimalist sandals, you want a<br>close fit that matched your foot<br>shape. We recommend printing a<br>few sizes and shapes to determine<br>which is best for you.                                                                                                                                                 |                                                                                                                                                                                                                                               | <u> </u> |
| Place the paper on a hard surface<br>and stand, certering your foot<br>within the lines of the shape.                                                                                                                                                                                                                    |                                                                                                                                                                                                                                               | N –      |
| The fit should be close. Recom-<br>mended about 1/8" in front of your<br>toes and behind your heel. Some<br>people may prefer slightly more,<br>some slightly less.                                                                                                                                                      | Scaling                                                                                                                                                                                                                                       | ω        |
| Huarache syle only: verify the toe<br>plug is centered between your first<br>and second toes, and is almost up<br>against the skin between the toes.<br>Duo style only: We will widen the                                                                                                                                | This is IMPORTANT to get correct! Be<br>sure your printer settings are at 100%<br>(not fitting/shrinking to paper) We've<br>included both a ruler and a credit card<br>outline to help you verify that your print<br>out is correctly scaled. | 4-       |
| forefoot on the Duo sandals slightly<br>to accommodate the strap thickness.                                                                                                                                                                                                                                              |                                                                                                                                                                                                                                               | רט       |
| Need Something Customized?                                                                                                                                                                                                                                                                                               |                                                                                                                                                                                                                                               |          |
| All feet are different! While many people will find a good fit from<br>one of our 4 footshapes, not everyone fits into these molds. We<br>offer customization so you can have a minimalist sandal that fits,<br>even if you have unique fitting challenges.                                                              | /                                                                                                                                                                                                                                             | o ∟      |
| After trying all 4 shapes (or if you just KNOW that you need a custom shape), print out a size closest to your needs. Center your foot within the shape and draw new lines marking the shape you would like your sandal. You can also mark a new toe plug location if needed. Do this for both your left and right feet. | Credit Card                                                                                                                                                                                                                                   |          |
| Scan and email your design to deliberatelifedesigns@gmail.com.                                                                                                                                                                                                                                                           | I                                                                                                                                                                                                                                             |          |