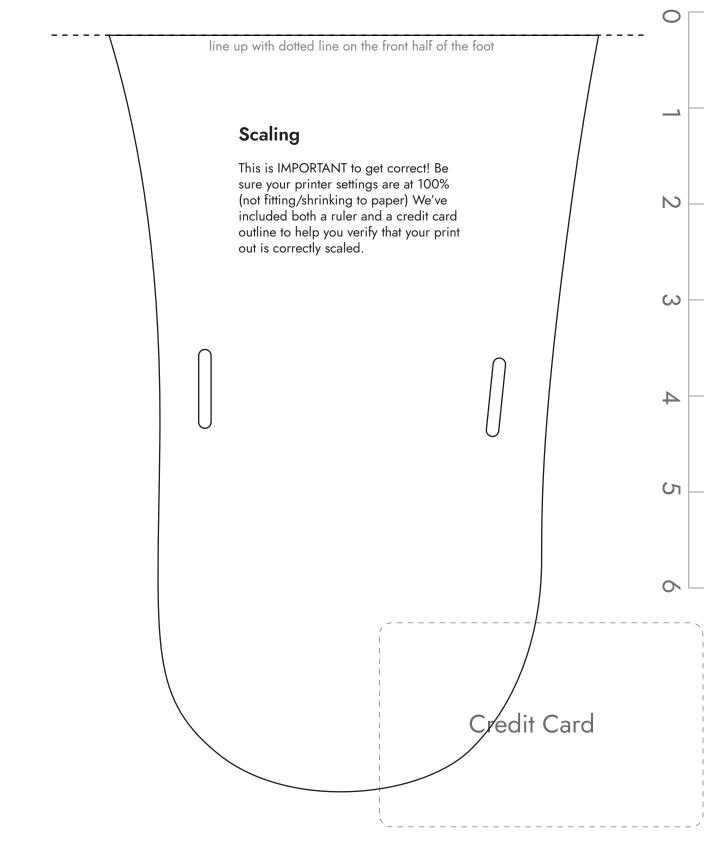

## Wide Footshape Size: Men's 18

| Finding Your Fit                                                                                                                                                                                                                                                                                                         |                                                                                                                                                                                                                                               |          |
|--------------------------------------------------------------------------------------------------------------------------------------------------------------------------------------------------------------------------------------------------------------------------------------------------------------------------|-----------------------------------------------------------------------------------------------------------------------------------------------------------------------------------------------------------------------------------------------|----------|
| With minimalist sandals, you want a<br>close fit that matched your foot<br>shape. We recommend printing a<br>few sizes and shapes to determine<br>which is best for you.                                                                                                                                                 |                                                                                                                                                                                                                                               | <u> </u> |
| Place the paper on a hard surface<br>and stand, certering your foot<br>within the lines of the shape.                                                                                                                                                                                                                    |                                                                                                                                                                                                                                               | N –      |
| The fit should be close. Recom-<br>mended about 1/8" in front of your<br>toes and behind your heel. Some<br>people may prefer slightly more,<br>some slightly less.                                                                                                                                                      | Scaling                                                                                                                                                                                                                                       | ω        |
| Huarache syle only: verify the toe<br>plug is centered between your first<br>and second toes, and is almost up<br>against the skin between the toes.<br>Duo style only: We will widen the                                                                                                                                | This is IMPORTANT to get correct! Be<br>sure your printer settings are at 100%<br>(not fitting/shrinking to paper) We've<br>included both a ruler and a credit card<br>outline to help you verify that your print<br>out is correctly scaled. | 4-       |
| forefoot on the Duo sandals slightly<br>to accommodate the strap thickness.                                                                                                                                                                                                                                              |                                                                                                                                                                                                                                               | רט       |
| Need Something Customized?                                                                                                                                                                                                                                                                                               |                                                                                                                                                                                                                                               |          |
| All feet are different! While many people will find a good fit from<br>one of our 4 footshapes, not everyone fits into these molds. We<br>offer customization so you can have a minimalist sandal that fits,<br>even if you have unique fitting challenges.                                                              | /                                                                                                                                                                                                                                             | o ∟      |
| After trying all 4 shapes (or if you just KNOW that you need a custom shape), print out a size closest to your needs. Center your foot within the shape and draw new lines marking the shape you would like your sandal. You can also mark a new toe plug location if needed. Do this for both your left and right feet. | Credit Card                                                                                                                                                                                                                                   |          |
| Scan and email your design to deliberatelifedesigns@gmail.com.                                                                                                                                                                                                                                                           | I                                                                                                                                                                                                                                             |          |