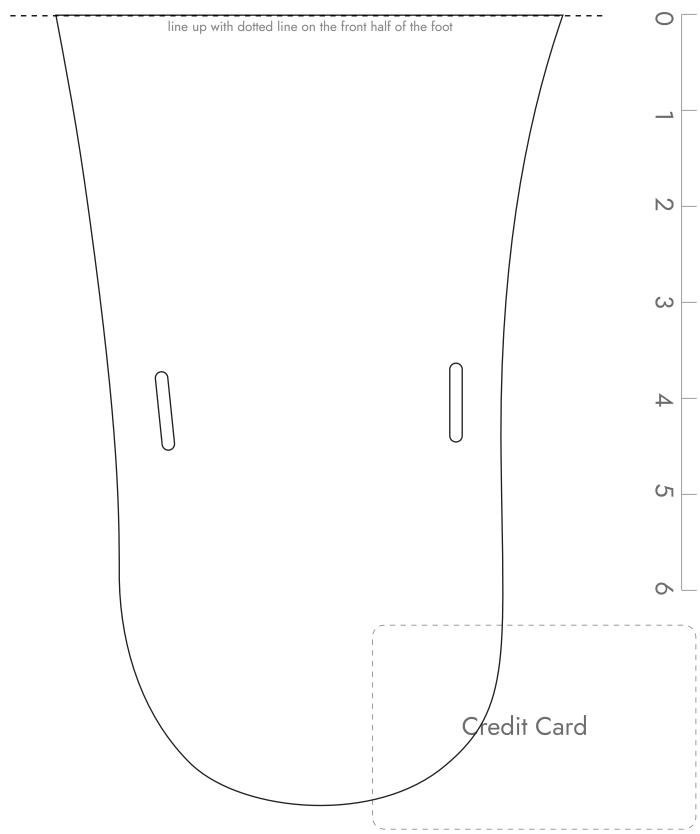

## Wide Footshape Size: Men's 18

| Finding Your Fit                                                                                                                                                                                                                                                                                                         |                                                                                                                                                                                                                                               |          |
|--------------------------------------------------------------------------------------------------------------------------------------------------------------------------------------------------------------------------------------------------------------------------------------------------------------------------|-----------------------------------------------------------------------------------------------------------------------------------------------------------------------------------------------------------------------------------------------|----------|
| With minimalist sandals, you want a<br>close fit that matched your foot<br>shape. We recommend printing a<br>few sizes and shapes to determine<br>which is best for you.                                                                                                                                                 |                                                                                                                                                                                                                                               | <u> </u> |
| Place the paper on a hard surface<br>and stand, certering your foot<br>within the lines of the shape.                                                                                                                                                                                                                    |                                                                                                                                                                                                                                               | N –      |
| The fit should be close. Recom-<br>mended about 1/8" in front of your<br>toes and behind your heel. Some<br>people may prefer slightly more,<br>some slightly less.                                                                                                                                                      | Scaling                                                                                                                                                                                                                                       | ω        |
| Huarache syle only: verify the toe<br>plug is centered between your first<br>and second toes, and is almost up<br>against the skin between the toes.<br>Duo style only: We will widen the                                                                                                                                | This is IMPORTANT to get correct! Be<br>sure your printer settings are at 100%<br>(not fitting/shrinking to paper) We've<br>included both a ruler and a credit card<br>outline to help you verify that your print<br>out is correctly scaled. | 4-       |
| forefoot on the Duo sandals slightly<br>to accommodate the strap thickness.                                                                                                                                                                                                                                              |                                                                                                                                                                                                                                               | רט       |
| Need Something Customized?                                                                                                                                                                                                                                                                                               |                                                                                                                                                                                                                                               |          |
| All feet are different! While many people will find a good fit from<br>one of our 4 footshapes, not everyone fits into these molds. We<br>offer customization so you can have a minimalist sandal that fits,<br>even if you have unique fitting challenges.                                                              | /                                                                                                                                                                                                                                             | o ∟      |
| After trying all 4 shapes (or if you just KNOW that you need a custom shape), print out a size closest to your needs. Center your foot within the shape and draw new lines marking the shape you would like your sandal. You can also mark a new toe plug location if needed. Do this for both your left and right feet. | Credit Card                                                                                                                                                                                                                                   |          |
| Scan and email your design to deliberatelifedesigns@gmail.com.                                                                                                                                                                                                                                                           | I                                                                                                                                                                                                                                             |          |