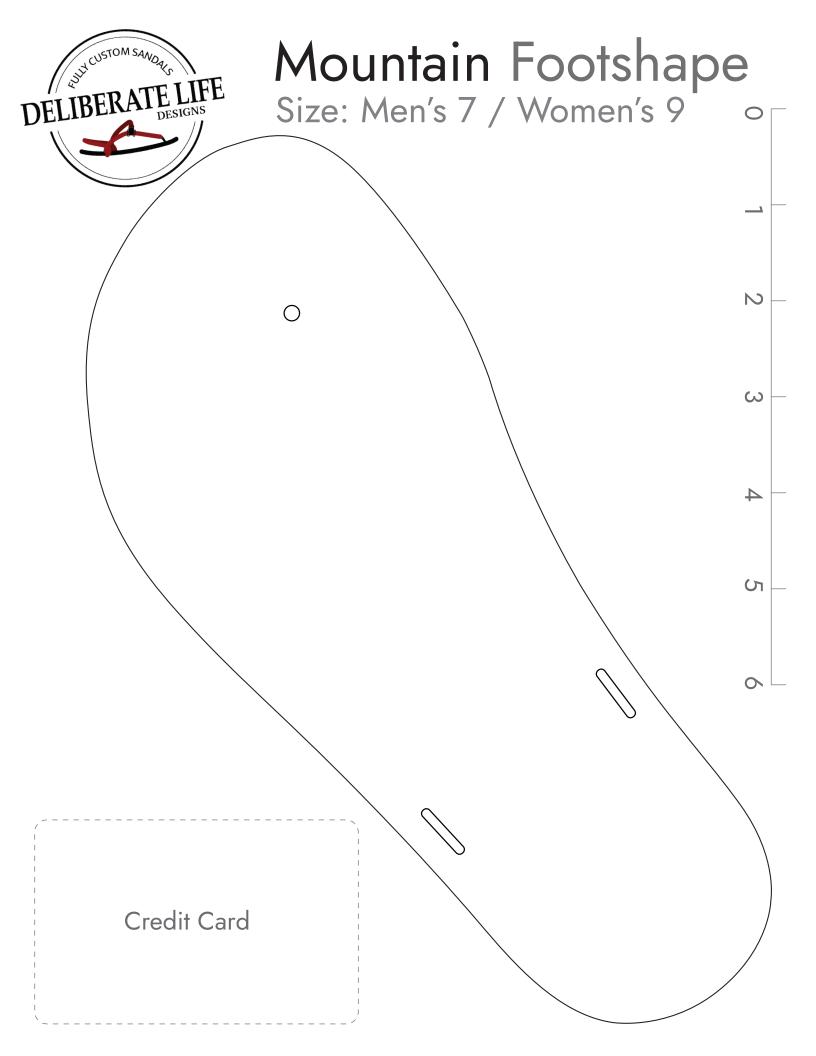

## Mountain Footshape

Size: Men's 7 / Women's 9

## **Finding Your Fit**

With minimalist sandals, you want a close fit that matched your foot shape. We recommend printing a few sizes and shapes to determine which is best for you.

Place the paper on a hard surface and stand, centering your foot within the lines of the shape.

The fit should be close. Recommended about 1/8" in front of your toes and behind your heel. Some people may prefer slightly more, some slightly less.

Huarache syle only: verify the toe plug is centered between your first and second toes, and is almost up against the skin/between the toes.

## **Scaling**

This is IMPORTANT to get correct! Be sure your printer settings are at 100% (not fitting/shrinking to paper) We've included both a ruler and a credit card outline to help you verify that your print out is correctly scaled.