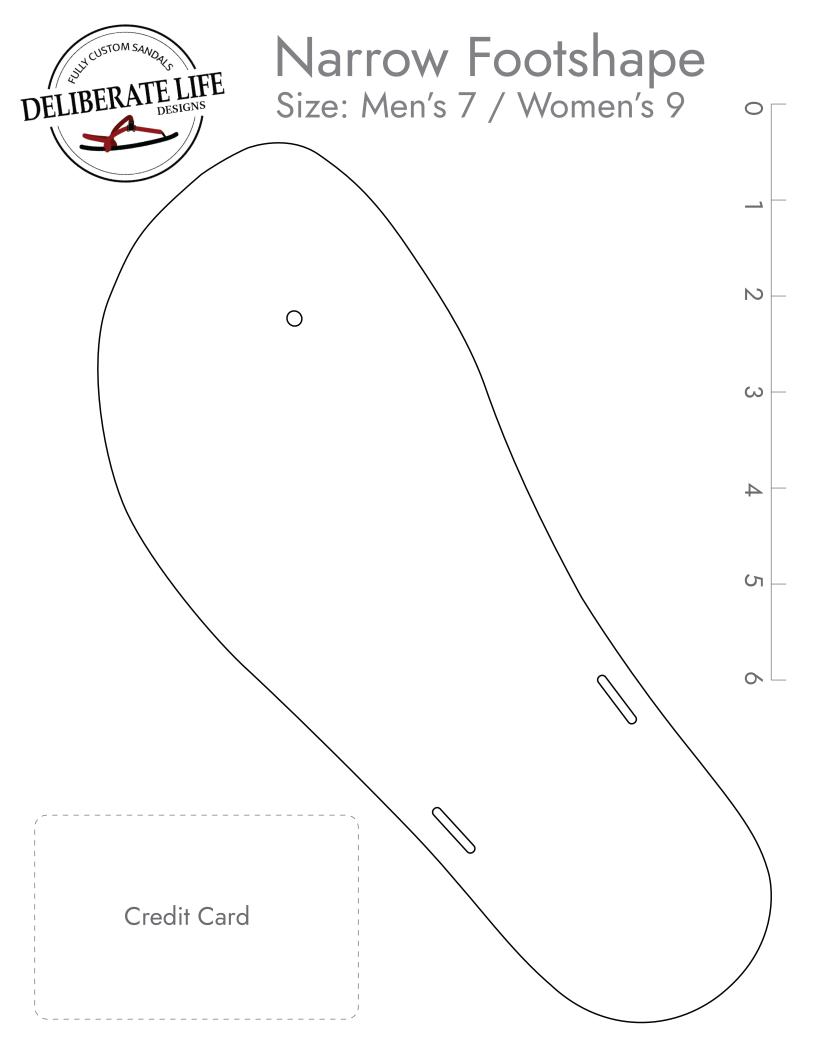

## Narrow Footshape

Size: Men's 7 / Women's 9

## **Finding Your Fit**

With minimalist sandals, you want a close fit that matched your foot shape. We recommend printing a few sizes and shapes to determine which is best for you.

Place the paper on a hard surface and stand, centering your foot within the lines of the shape.

The fit should be close. Recommended about 1/8" in front of your toes and behind your heel. Some people may prefer slightly more, some slightly less.

Huarache syle only: verify the toe plug is centered between your first and second toes, and is almost up against the skin between the toes.

Duo style only: We will widen the forefoot on the Duo sandals slightly to accommodate the strap thickness.

## **Scaling**

This is IMPORTANT to get correct! Be sure your printer settings are at 100% (not fitting/shrinking to paper) We've included both a ruler and a credit card outline to help you verify that your print out is correctly scaled.

Credit Card

Meed Something Customized? S