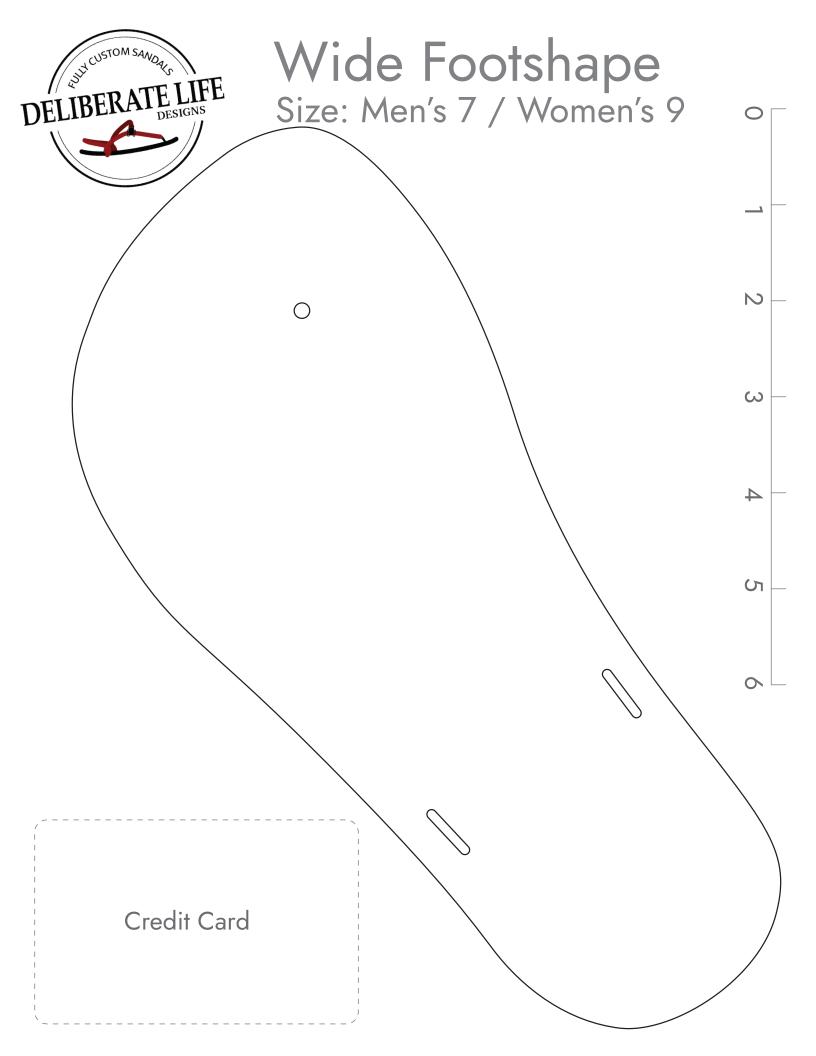

# Wide Footshape

Size: Men's 7 / Women's 9

## **Finding Your Fit**

With minimalist sandals, you want a close fit that matched your foot shape. We recommend printing a few sizes and shapes to determine which is best for you.

Place the paper on a hard surface and stand, centering your foot within the lines of the shape.

The fit should be close. Recommended about 1/8" in front of your toes and behind your heel. Some people may prefer slightly more, some slightly less.

Huarache syle only: verify the toe plug is certered between your first and second toes, and is almost up against the skin between the toes.

Duo style only: We will widen the forefoot on the Duo sandals slightly to accommodate the strap thickness.

#### **Scaling**

This is IMPORTANT to get correct! Be sure your printer settings are at 100% (not fitting/shrinking to paper) We've included both a ruler and a credit card outline to help you verify that your print out is correctly scaled.