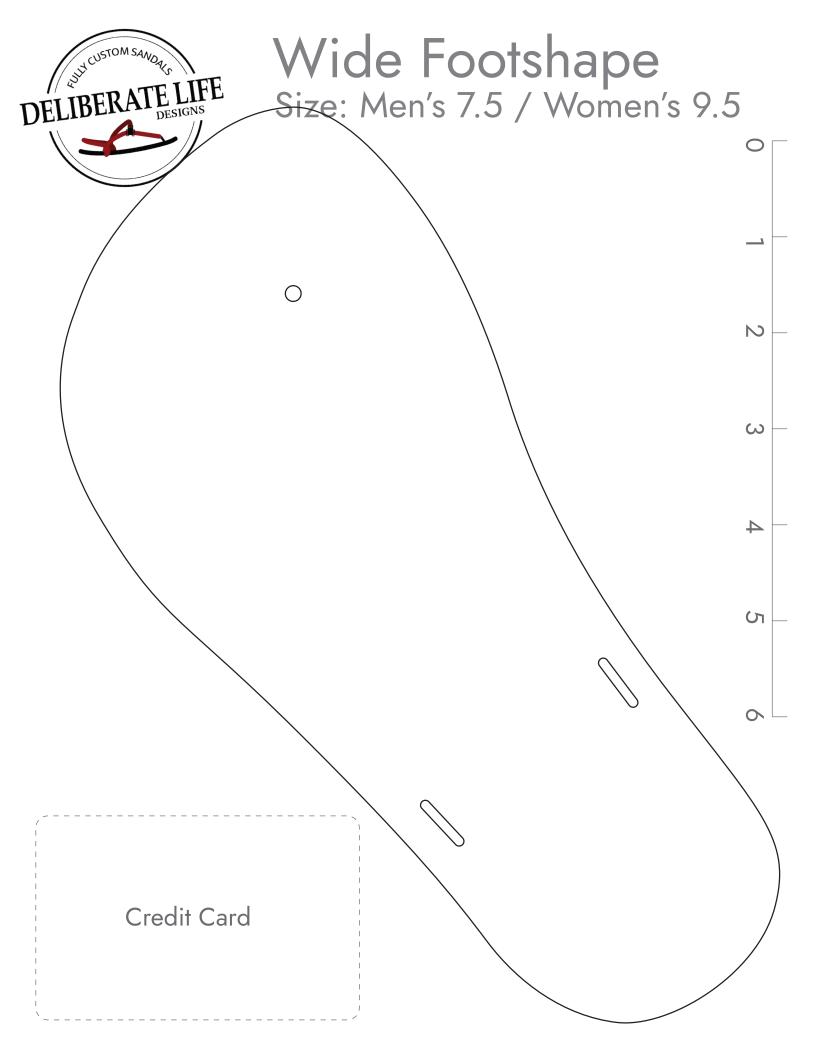

## Wide Footshape Size: Men's 7.5 / Women's 9.5

## **Finding Your Fit**

With minimalist sandals, you want a close fit that matched your foot shape. We recommend printing a few sizes and shapes to determine which is best for you.

Place the paper on a hard surface and stand, centering your foot within the lines of the shape.

The fit should be close. Recommended about 1/8" in front of your toes and behind your heel. Some people may prefer slightly more, some slightly less.

Huarache syle only: verify the toe plug is centered between your first and second toes, and is almost up against the skin between the toes.

## Scaling

This is IMPORTANT to get confect! Be sure your printer settings are at 100% (not fitting/shrinking to paper) We've included both a ruler and/a credit card outline to help you verify that your print out is correctly scaled.

Credit Card