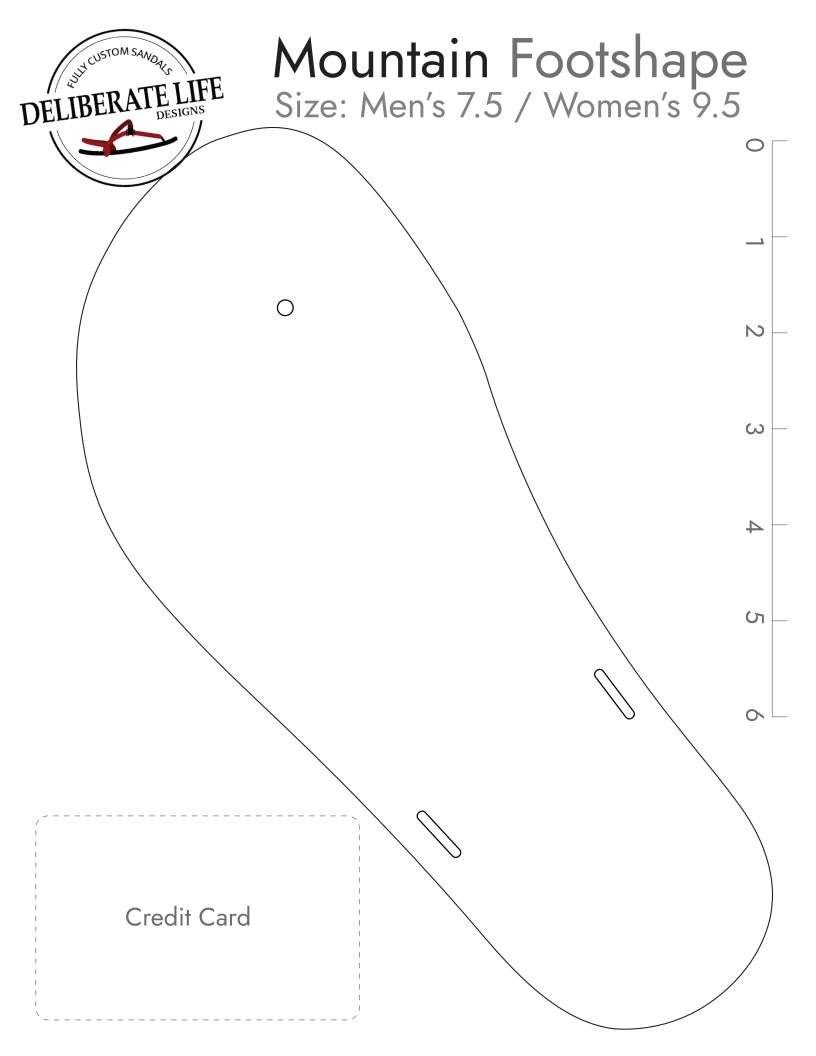

## Mountain Footshape

Size: Men's 7.5 / Women's 9.5

## **Finding Your Fit**

With minimalist sandals, you want a close fit that matched your foot shape. We recommend printing a few sizes and shapes to determine which is best for you.

Place the paper on a hard surface and stand, centering your foot within the lines of the shape.

The fit should be close. Recommended about 1/8" in front of your toes and behind your heel. Some people may prefer slightly more, some slightly less.

Huarache syle only: verify the toe plug is centered between your first and second toes, and is almost up against the skin between the toes.

## **Scaling**

This is IMPORTANT to get correct! Be sure your printer settings are at 100% (not fitting/shrinking to paper) We've included both a ruler and a credit card outline to help you verify that your print out is correctly scaled.

Credit Card