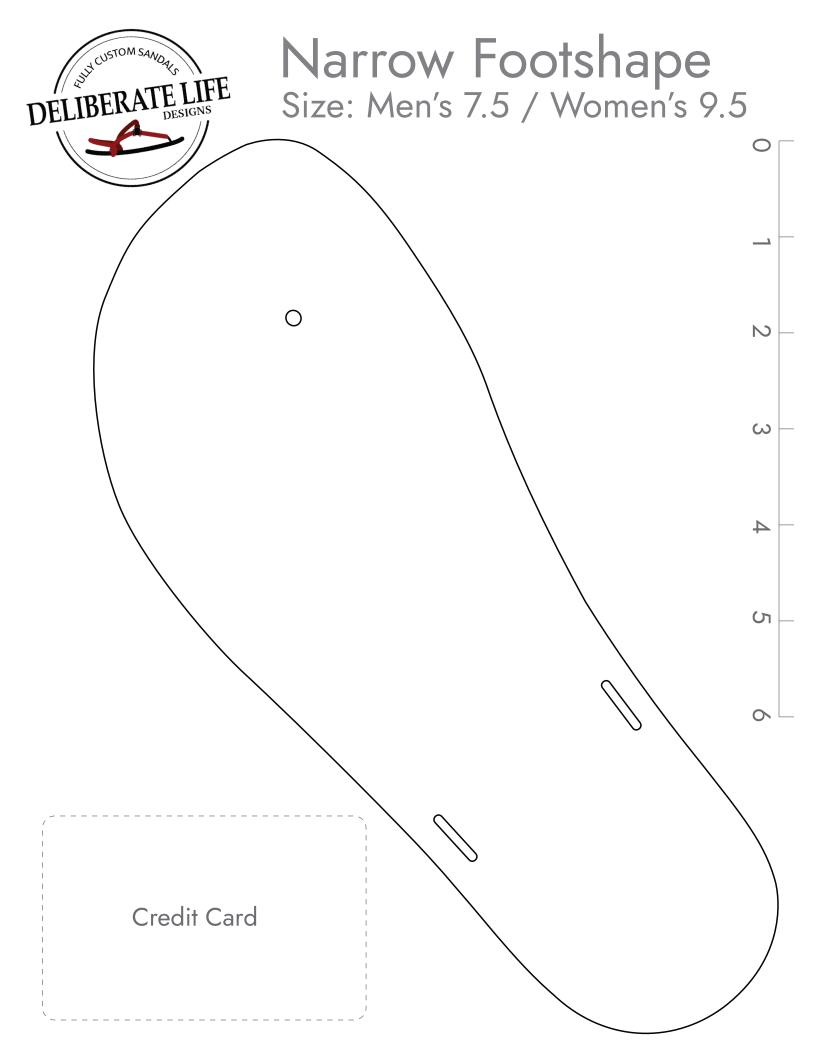

## Narrow Footshape Size: Men's 7.5 / Women's 9.5

О

N

ယ

4

C

0

## **Finding Your Fit**

With minimalist sandals, you want a close fit that matched your foot shape. We recommend printing a few sizes and shapes to determine which is best for you.

Place the paper on a hard surface and stand, centering your foot within the lines of the shape.

The fit should be close. Recommended about 1/8" in front of your toes and behind your heel. Some people may prefer slightly more, some slightly less.

Huarache syle only: verify the toe plug is centered between your first and second toes, and is almost up against the skin between the toes.

## Scaling

This is IMPORTANT to get correct! Be sure your printer settings are at 100% (not fitting/shrinking to paper) We've included both a ruler and a credit card outline to help you verify that your print out is correctly scaled.