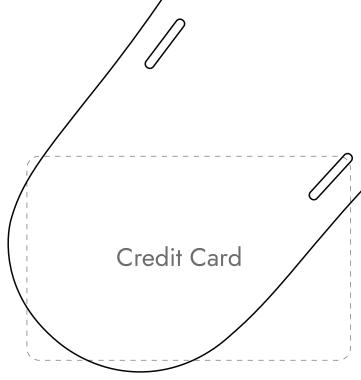

## Scaling

This is IMPORTANT to get correct! Be sure your printer settings are at 100% (not fitting/shrinking to paper) We've included both a ruler and a credit card outline to help you verify that your print out is correctly scaled.