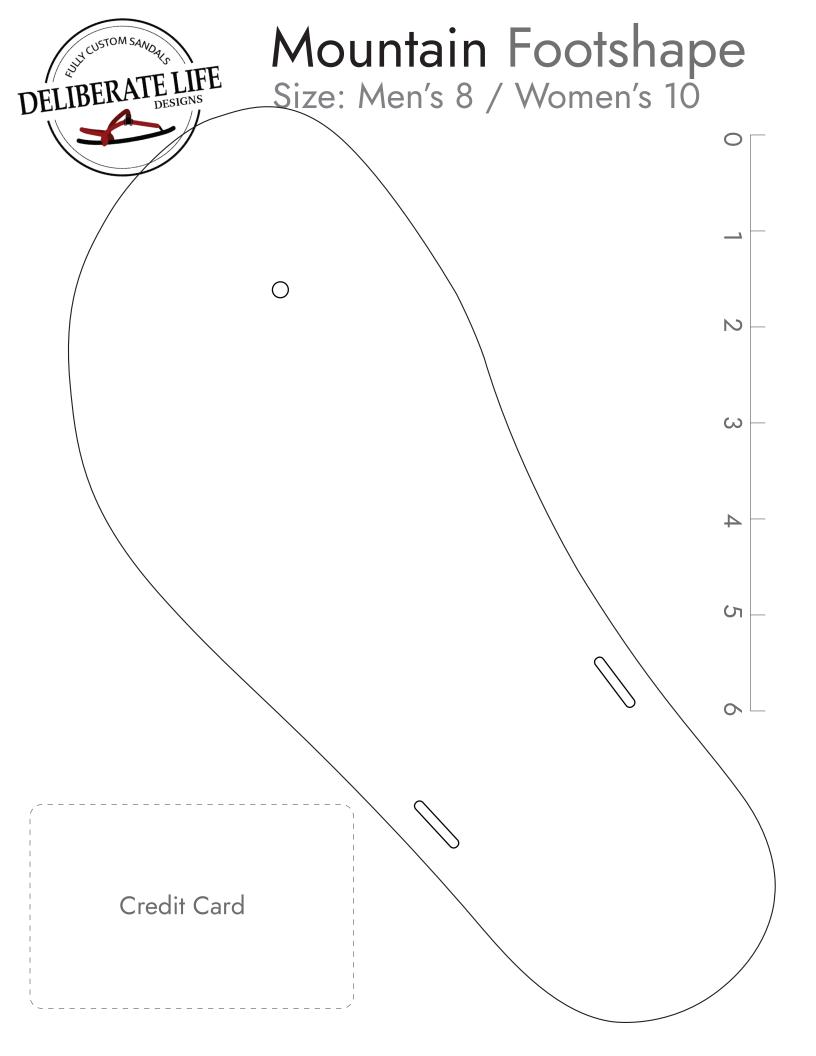

## Mountain Footshape

Size: Men's 8 / Women's 10

## **Finding Your Fit**

With minimalist sandals, you want a close fit that matched your foot shape. We recommend printing a few sizes and shapes to determine which is best for you.

Place the paper on a hard surface and stand, centering your foot within the lines of the shape.

The fit should be close. Recommended about 1/8" in front of your toes and behind your heel. Some people may prefer slightly more, some slightly less.

Huarache syle only: verify the toe plug is centered between your first and second toes, and is almost up against the skin between the toes.

## Scaling

This is IMPORTANT to get correct! Be sure your printer settings are at 100% (not fitting/shrinking to paper) We've included both a ruler and a credit card outline to help you verify that your print out is correctly scaled.

Credit Card