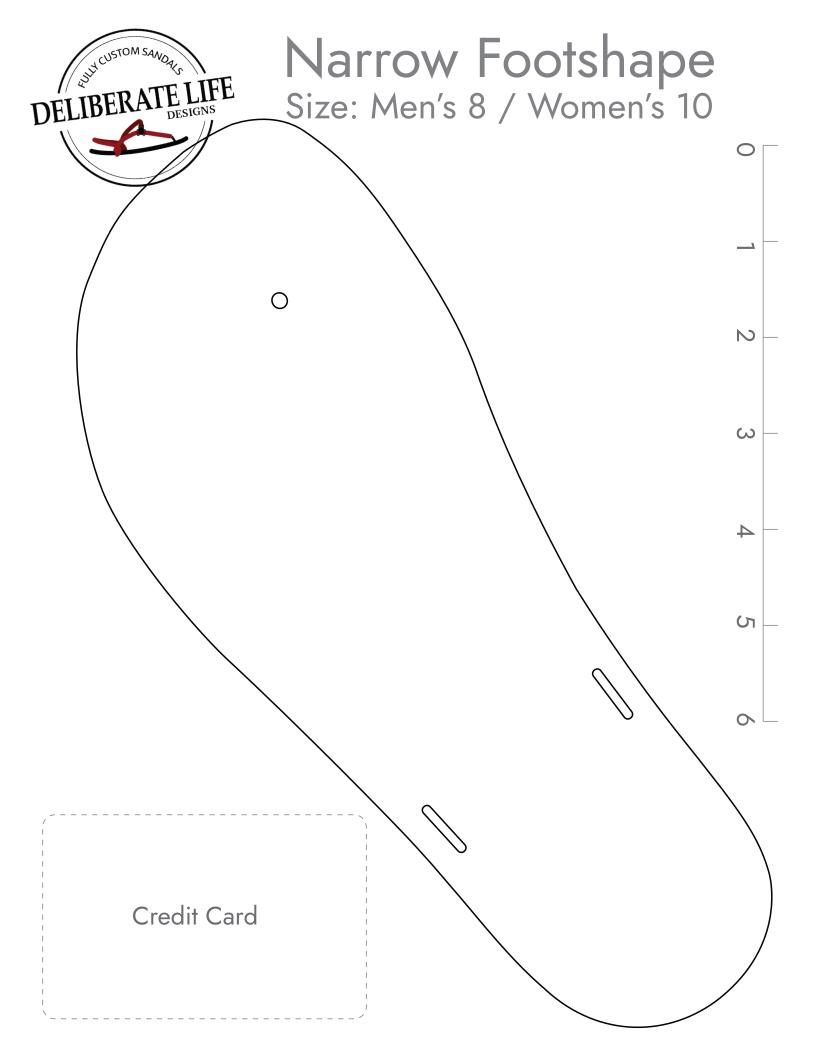

## Narrow Footshape Size: Men's 8 / Women's 10

## Finding Your Fit

With minimalist sandals, you want a close fit that matched your foot shape. We recommend printing a few sizes and shapes to determine which is best for you.

Place the paper on a hard surface and stand, centering your foot within the lines of the shape.

The fit should be close. Recommended about 1/8/ in front of your toes and behind your heel. Some people may prefer slightly more, some slightly less.

Huarache syle only: verify the toe plug is centered between your first and second toes, and is almost up against the skin/between the toes.

## Scaling

This is IMPORTANT to get correct! Be sure your printer settings are at 100% (not fitting/shrinking to paper) We've included both a ruler and a redit card outline to help you verify that your print out is correctly scaled.