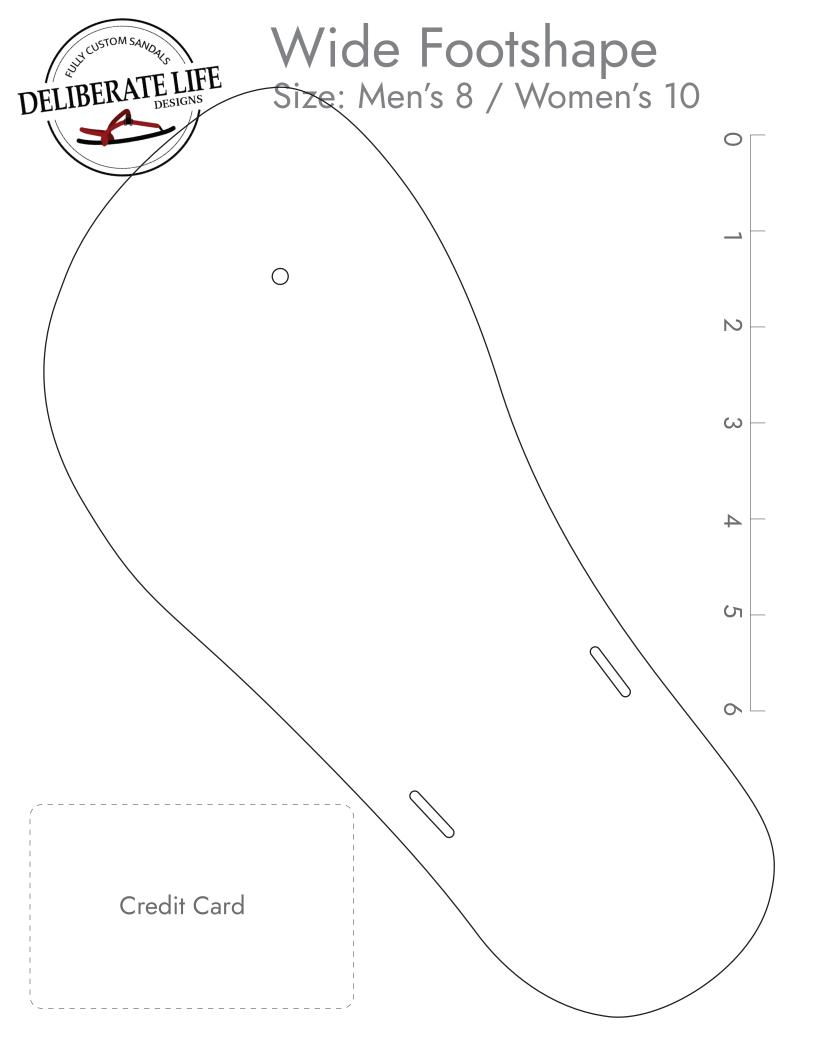

## Wide Footshape

Size: Men's 8 / Women's 10

## **Finding Your Fit**

With minimalist sandals, you want a close fit that matched your foot shape. We recommend printing a few sizes and shapes to determine which is best for you.

Place the paper on a hard surface and stand, centering your foot within the lines of the shape.

The fit should be close. Recommended about 1/8/' in front of your toes and behind your heel. Some people may prefer slightly more, some slightly less.

Huarache syle only: verify the toe plug is centered between your first and second toes, and is almost up against the skin between the toes.

## Scaling

This is IMPORTANT to get correct! Be sure your printer settings are at 100% (not fitting/shrinking to paper) We've included both a ruler and a credit card outline to help you verify that your print out is correctly scaled.