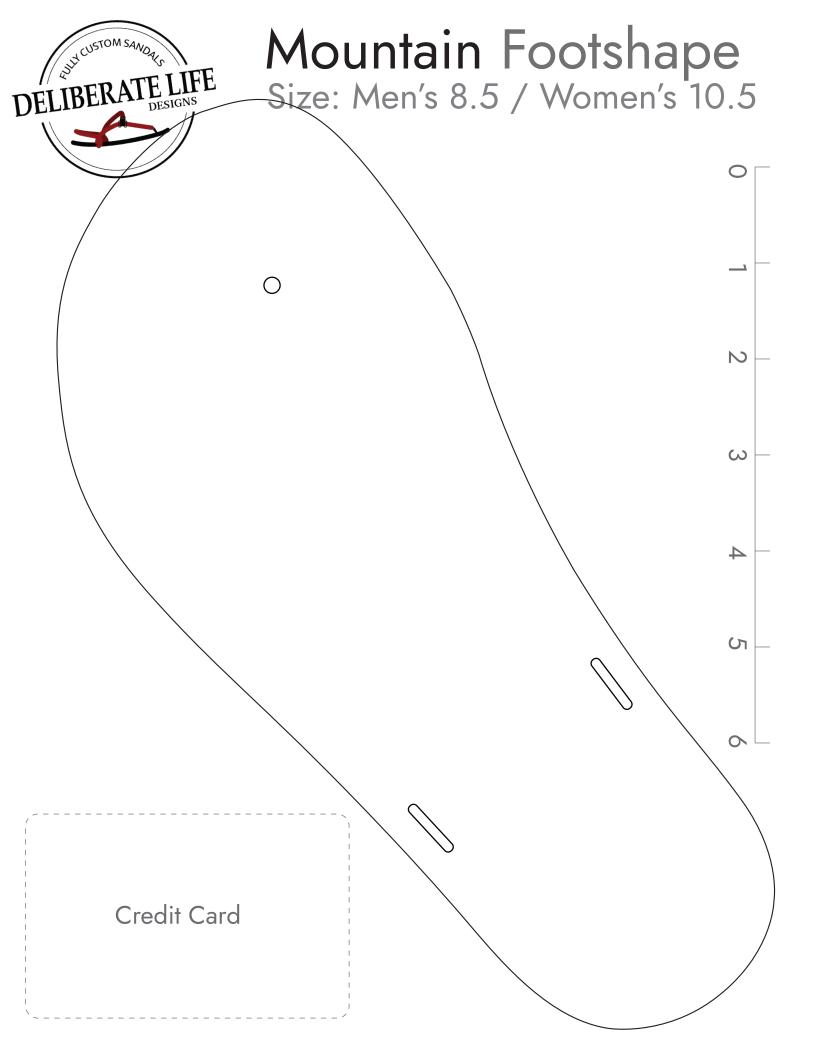

# Mountain Footshape Size: Men's 8.5 / Women's 10.5

### **Finding Your Fit**

With minimalist sandals, you want a close fit that matched your foot shape. We recommend printing a few sizes and shapes to determine which is best for you.

Place the paper on a hard surface and stand, centering your foot within the lines of the shape.

The fit should be close. Recommended about 1/81/ in front of your toes and behind your heel. Some people may prefer slightly more, some slightly less.

Huarache syle only: verify the toe plug is centered between your first and second toes, and is almost up against the skin/between the toes.

### **Scaling**

This is IMPORTANT to get correct! Be sure your printer settings are at 100% (not fitting/shrinking to paper) We've included both a ruler and a credit card outline to help you verify that your print out is correctly scaled.