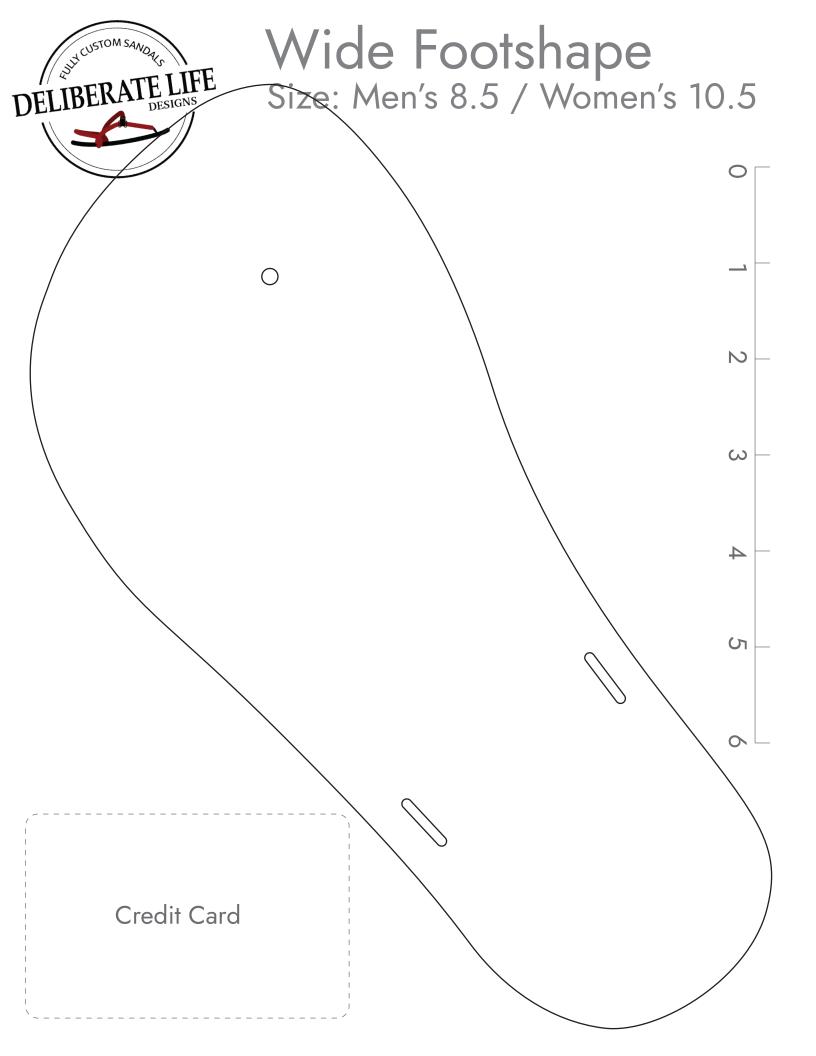

## Wide Footshape Size: Men's 8.57 Women's 10.5

## **Finding Your Fit**

With minimalist sandals, you want a close fit that matched your foot shape. We recommend printing a few sizes and shapes to determine which is best for you.

Place the paper on a hard surface and stand, centering your foot within the lines of the shape.

The fit should be close. Recommended about 1/8" in front of your toes and behind your heel. Some people may prefer slightly more, some slightly less.

Huarache syle only: verify the toe plug is centered between your first and second toes, and is almost up against the skin between the toes.

## Scaling

This is IMPORTANT to get correct! Be sure your printer settings are at 100% (not fitting/shrinking to paper) We've included both a ruler and a credit card outline to help you verify that your print out is correctly scaled.