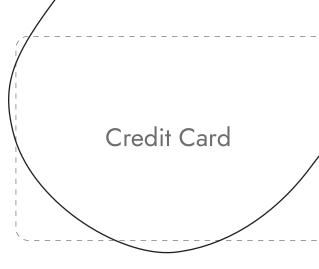

## Scaling

This is IMPORTANT to get correct! Be sure your printer settings are at 100% (not fitting/shrinking to paper) We've included both a ruler and a credit card outline to help you verify that your print out is correctly scaled.