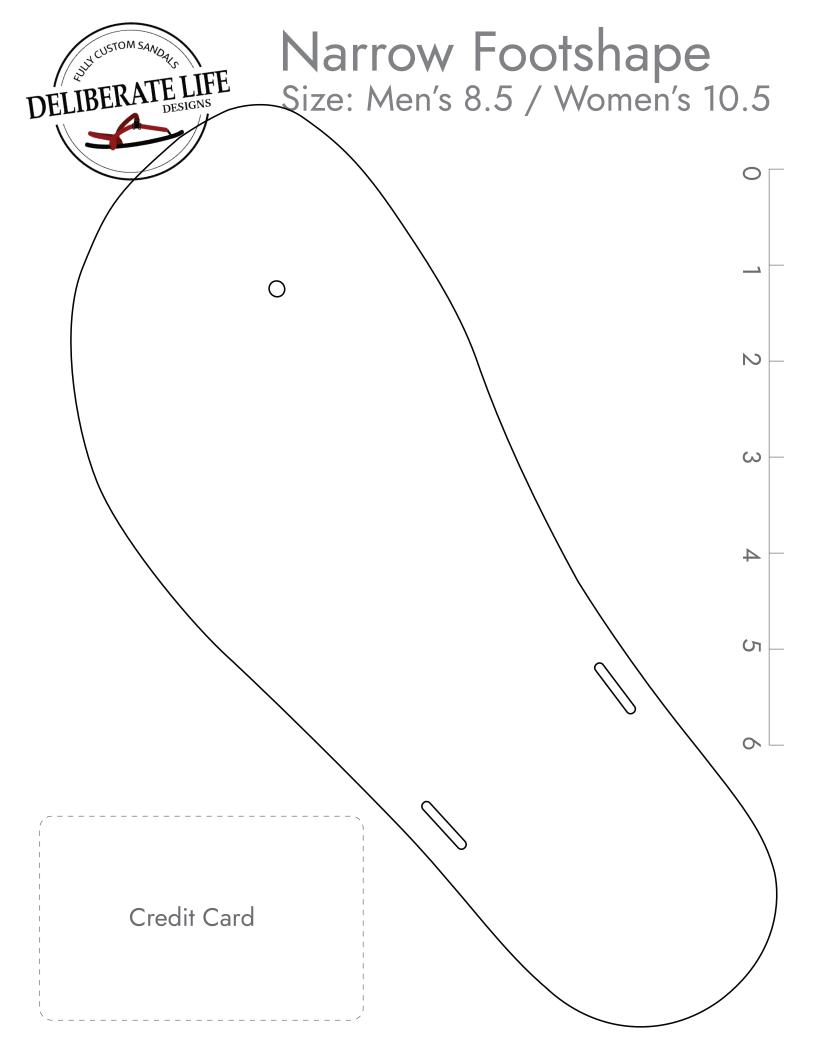

## Narrow Footshape Size: Men's 8.5 / Women's 10.5

## **Finding Your Fit**

With minimalist sandals, you want a close fit that matched your foot shape. We recommend printing a few sizes and shapes to determine which is best for you.

Place the paper on a hard surface and stand, centering your foot within the lines of the shape.

The fit should be close. Recommended about 1/8" In front of your toes and behind your heel. Some people may prefer slightly more, some slightly less.

Huarache syle only: verify the toe plug is centered between your first and second toes, and is almost up against the skin between the toes.

## Scaling

This is IMPORTANT to get correct! Be sure your printer settings are at 100% (not fitting/shrinking to paper) We've included both a ruler and a redit card outline to help you verify that your print out is correctly scaled.