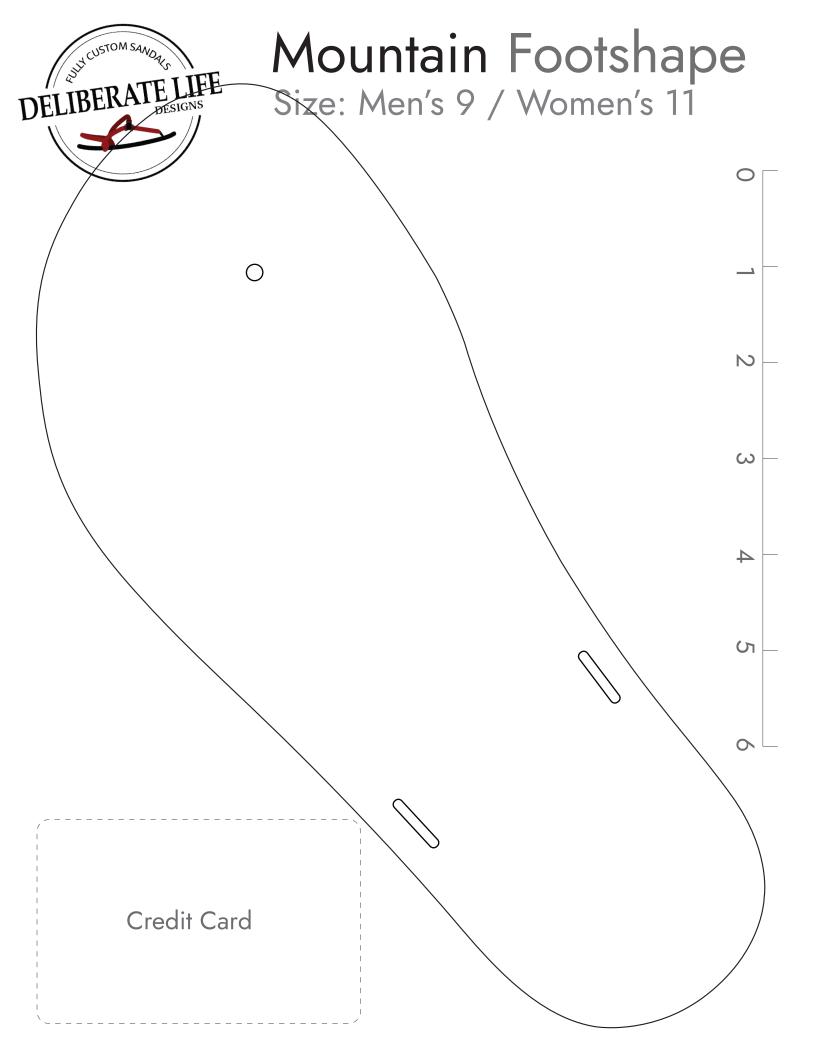

## Mountain Footshape

Size: Men's 9 / Women's 11

## **Finding Your Fit**

With minimalist sandals, you want a close fit that matched your foot shape. We recommend printing a few sizes and shapes to determine which is best for you.

Place the paper on a hard surface and stand, centering your foot within the lines of the shape.

The fit should be close. Recommended about 1/8"/in front of your toes and behind your heel. Some people may prefer slightly more, some slightly less.

Huarache syle only: verify the toe plug is centered between your first and second toes, and is almost up against the skin/between the toes.

## Scaling

This is IMPORTANT to get correct! Be sure your printer settings are at 100% (not fitting/shrinking to paper) We've included both a ruler and a credit card outline to help you verify that your print out is correctly scaled.

N

C

0

After trying all 4 shapes (or if you just KNOW that you need a custom shape), print out a size closest to your needs. Center your foot within the shape and draw new lines marking the shape you would like your sandal. You can also mark a new toe plug location if needed. Do this for both your left and right feet.