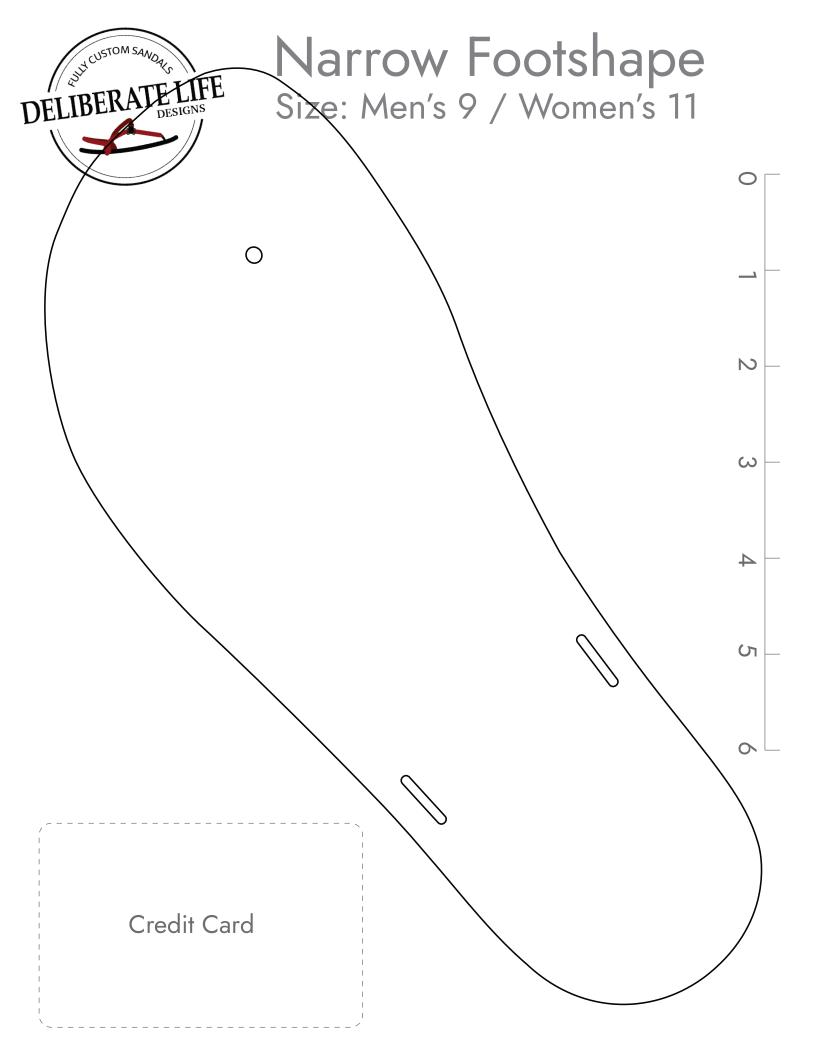

## Narrow Foot

Size: Men's 9

## **Finding Your Fit**

With minimalist sandals, you want a close fit that matched your foot shape. We recommend printing a few sizes and shapes to determine which is best for you.

Place the paper on a hard surface and stand, centering your foot within the lines of the shape.

The fit should be close. Recommended about 1/8" in front of your toes and behind your heel. Some people may prefer slightly more, some slightly less.

Huarache syle only: verify the toe plug is centered between your first and second toes, and is almost up against the skin between the toes.

## Scaling

This is IMPORTANT to get correct! Be sure your printer settings are at 100% (not fitting/shrinking to paper) We've included both a ruler and a credit card outline to help you verify that your print out is dorrectly scaled.

Credit Card