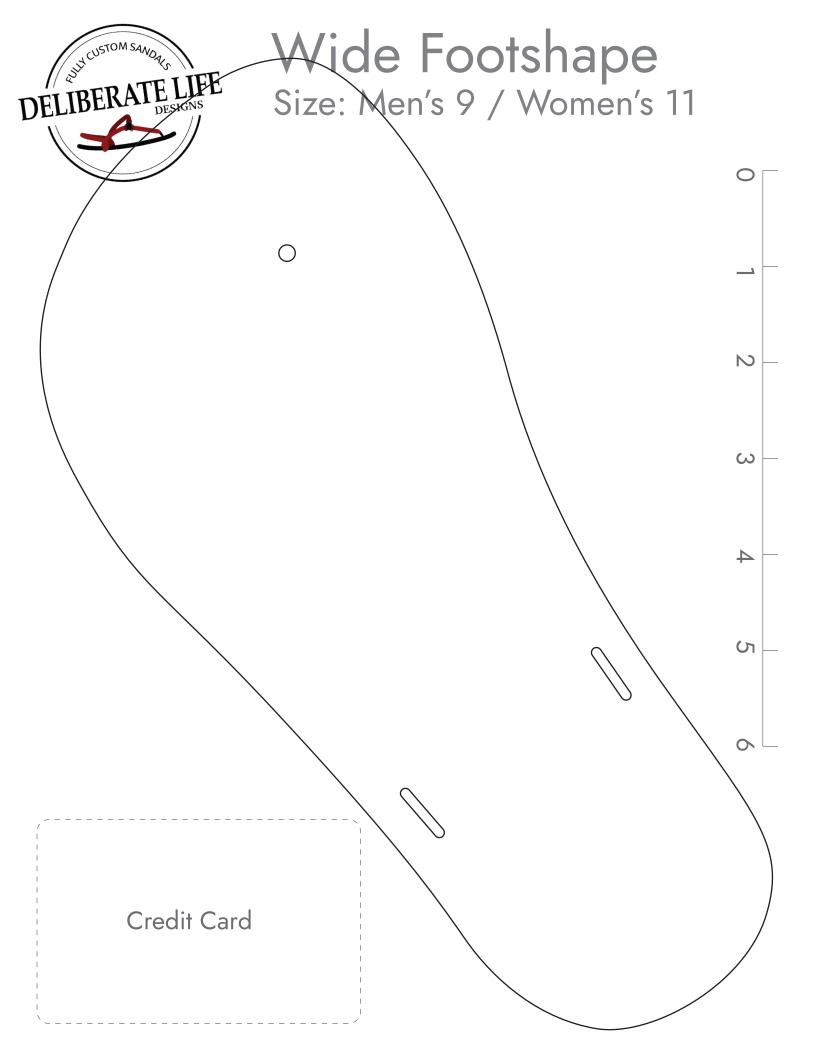

# Wide Footshape Size: Men's 9 / Women's 11

#### **Finding Your Fit**

With minimalist sandals, you want a close fit that matched your foot shape. We recommend printing a few sizes and shapes to determine which is best for you.

Place the paper on a hard surface and stand, centering your foot within the lines of the shape.

The fit should be close. Recommended about 1/8" in front of your toes and behind your heel. Some people may prefer slightly more, some slightly less.

Huarache syle only: verify the toe plug s centered between your first and second toes, and is almost up against the skin between the toes.

Duo style only: We will widen the forefoot on the Duo sandals slightly to accommodate the strap thickness.

### Scaling

This is IMPORTANT to get correct! Be sure your printer settings are at 100% (not fitting/shrinking to paper) We've included both a ruler and a credit card outline to help you verify that your print out is correctly scaled.