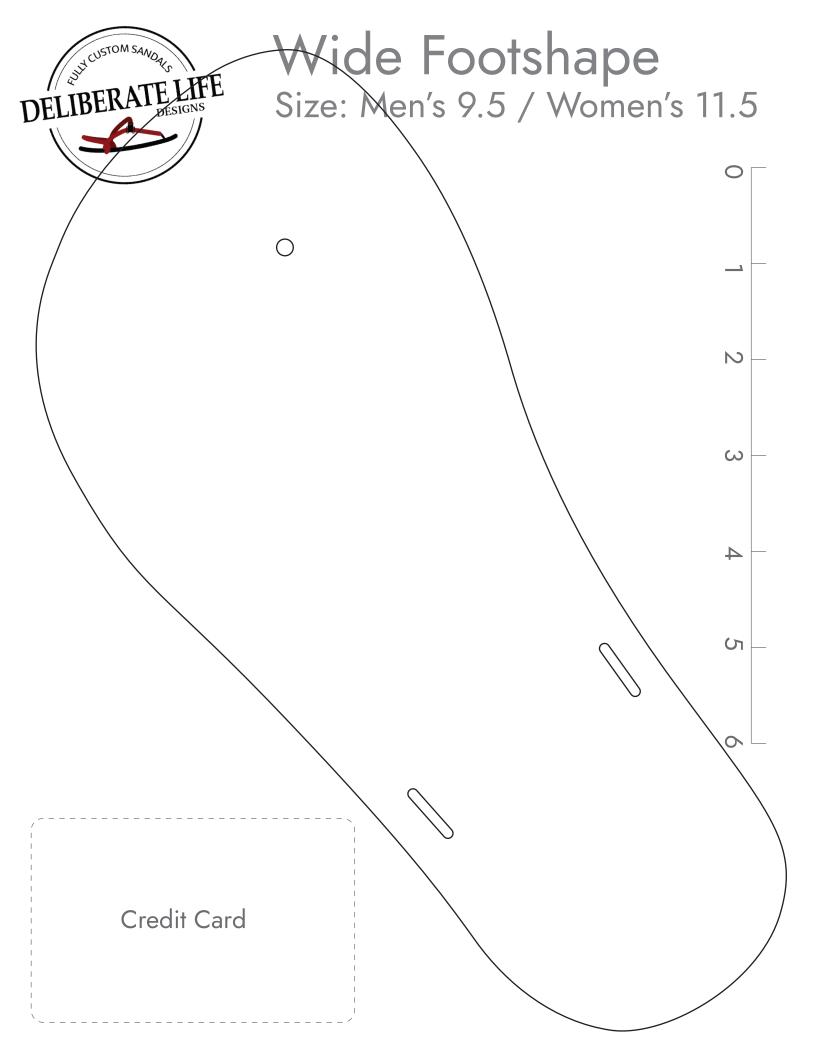

## Wide Footsl Size: Men's 9.5 / \

## **Finding Your Fit**

With minimalist sandals, you want a close fit that matched your foot shape. We recommend printing a few sizes and shapes to determine which is best for you.

Place the paper on a hard surface and stand, centering your foot within the lines of the shape.

The fit should be close. Recommended about 1/8" in front of your toes and behind your heel. Some people may prefer slightly more, some slightly less.

Huarache syle only: verify the toe plug is centered between your first and second toes, and is almost up against the skin between the toes.

## Scaling

This is IMPORTANT to get correct! Be sure your printer settings are at 100% (not fifting/shrinking to paper) We've included both a ruler and a credit card outline to help you verify that your print out is correctly scaled.