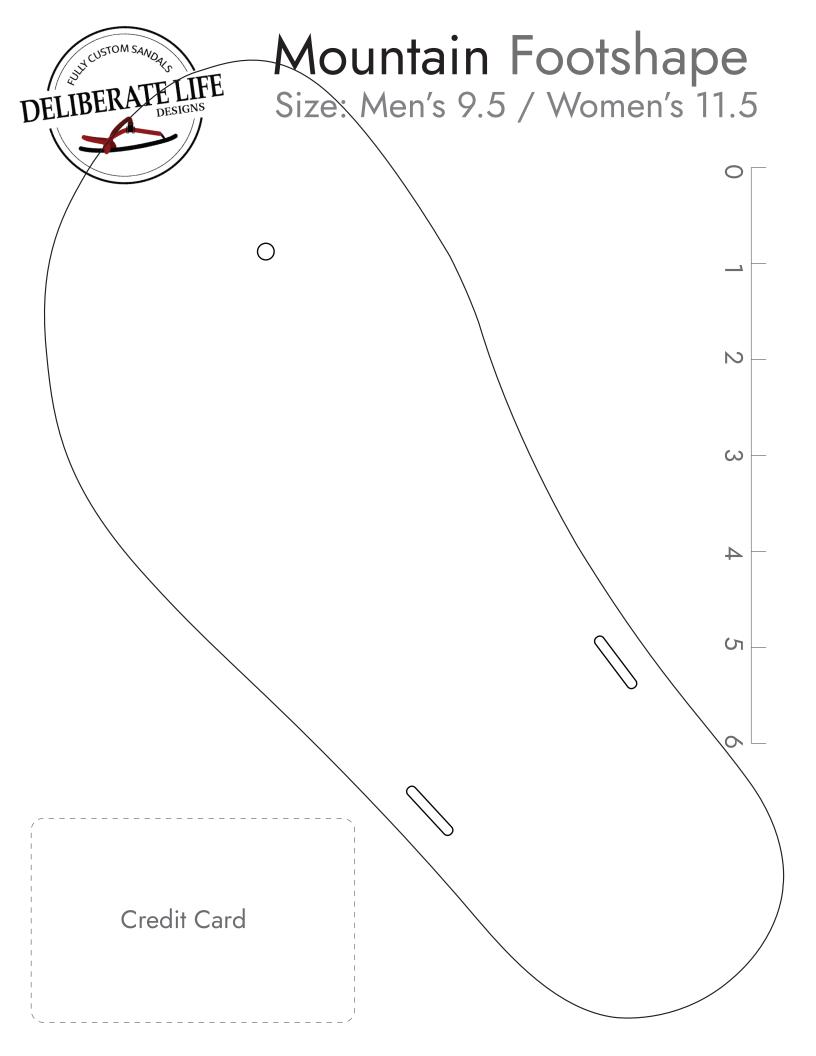

## Mountain Footshape

Size: Men's 9.5 / Women's 11.5

## **Finding Your Fit**

With minimalist sandals, you want a close fit that matched your foot shape. We recommend printing a few sizes and shapes to determine which is best for you.

Place the paper on a hard surface and stand, centering your foot within the lines of the shape.

The fit should be close. Recommended about 1/8" in front of your toes and behind your heel. Some people may prefer slightly more, some slightly less.

Huarache syle only: verify the toe plug is centered between your first and second toes, and is almost up against the skin between the toes.

## **Scaling**

This is IMPORTANT to get correct! Be sure your printer settings are at 100% (not fitting/shrinking to paper) We've included both a ruler and a credit card outline to help you verify that your print out is correctly scaled.