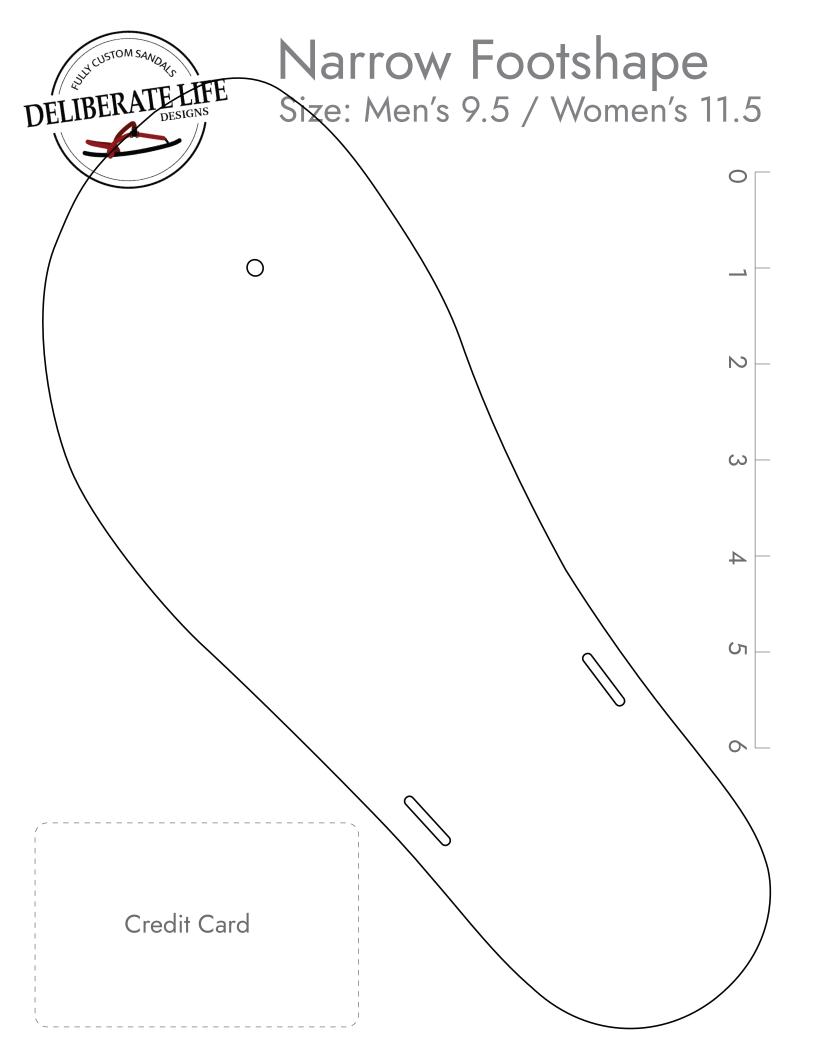

## Narrow Footshape

Size: Men's 9.5 / Women's 11.5

## **Finding Your Fit**

With minimalist sandals, you want a close fit that matched your foot shape. We recommend printing a few sizes and shapes to determine which is best for you.

Place the paper on a hard surface and stand, centering your foot within the lines of the shape.

The fit should be close. Recommended about 1/8" in front of your toes and behind your heel. Some people may prefer slightly more, some slightly less.

Huarache syle only: verify the toe plug is centered between your first and second toes, and is almost up against the skin between the toes.

## **Scaling**

This is IMPORTANT to get correct! Be sure your printer settings are at 100% (not fitting chrinking to paper) We've included both a ruler and a credit card outline to help you verify that your print out is correctly scaled.

C

After trying all 4 shapes (or if you just KNOW that you need a custom shape), print out a size closest to your needs. Center your foot within the shape and draw new lines marking the shape you would like your sandal. You can also mark a new toe plug location if needed. Do this for both your left and right feet.

Scan and email your design to deliberatelifedesigns@gmail.com.

Credit Card